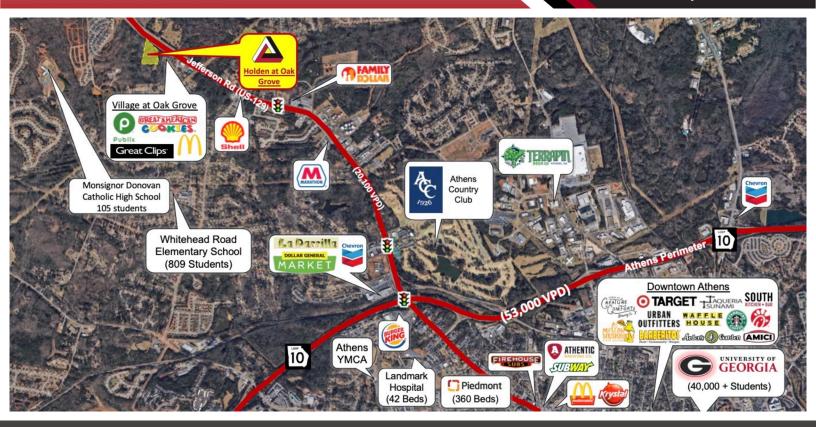

## 6045 Jefferson Hwy, Athens GA 30607

- ▲ 1,118 SF 5,020 SF now available for lease.
- ▲ Suitable for retail, restaurants, medical, and other service-based uses.
- Mixed-use project with 296 luxury apartments and ground-floor retail.
- Adjacent to new Publix shopping center.
- Near Athens Country Club and minutes to Downtown Athens / The University of Georgia campus.
- ▲ 1,300+ new homes coming to the surrounding area.