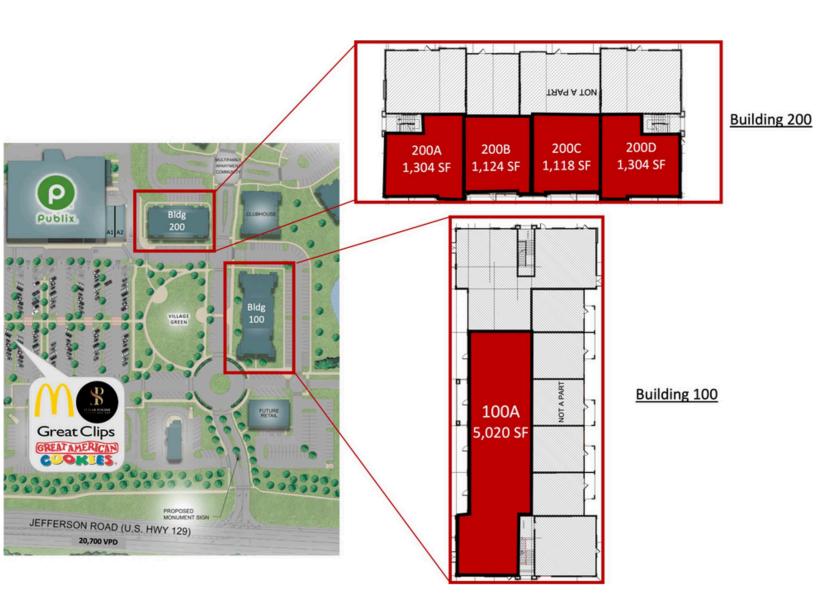

## **Available Spaces**

100A - 5,020 SF

200A - 1,304 SF

200B - 1,124 SF

200C - 1,118 SF

200D - 1,304 SF

## HOLDEN AT OAK GROVE

**6045 JEFFERSON HWY** 

| - | AATIONI            |
|---|--------------------|
|   | <i>и и</i> п и и и |
|   | MOITAN             |

| Sui | e Tenant    | Size/SF  | Suite | Tenant    | Size/SF  | Suite | Tenant    | Size/SF  |
|-----|-------------|----------|-------|-----------|----------|-------|-----------|----------|
| 100 | A Available | 5,020 SF | 200B  | Available | 1,124 SF | 200D  | Available | 1,304 SF |
| 200 | A Available | 1,304 SF | 200C  | Available | 1,118 SF |       |           |          |