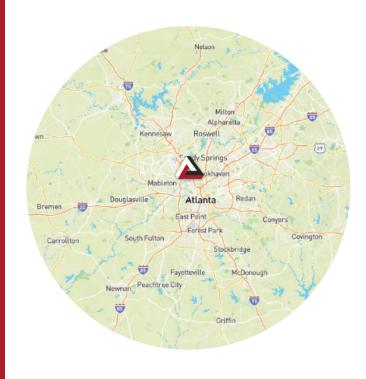

#### **HIGHLIGHTS**

- · 2nd Generation Restaurant with rooftop patio and Retail space available for lease.
- Located in Castleberry Hill, a historic industrial neighborhood that has since been converted to house lofts and retail spaces.
- A quarter-mile from the central business district (Downtown) and 4 minutes walking distance from the Nelson Street Pedestrian Bridge.
- · Close to Mercedes Benz Stadium, the Gulch, the GA World Congress Center, and the State Farm Arena.
- Nearby businesses include the Reverb Hotel by Hard Rock -Downtown Atlanta, Old Lady Gang Southern Cuisine, No. Mas! Cantina, Antlantcky Brewing, and The Original Selfie Museum.