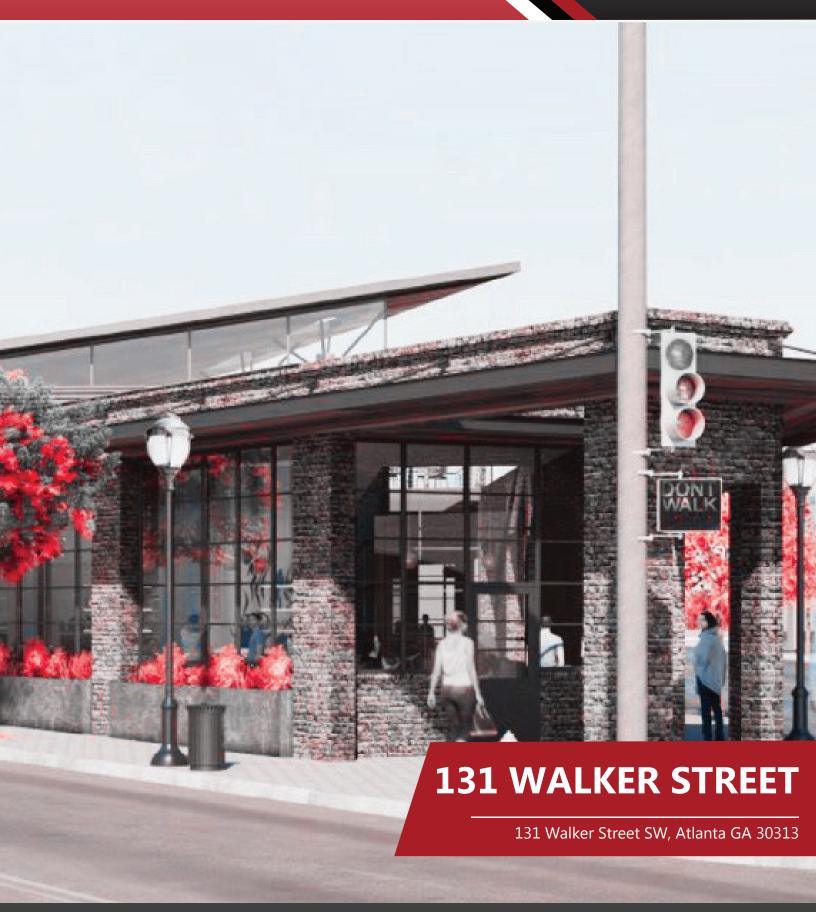

#### **HIGHLIGHTS**

- · 2nd Generation Restaurant with rooftop patio and Retail space available for lease.
- Located in Castleberry Hill, a historic industrial neighborhood that has since been converted to house lofts and retail spaces.
- A quarter-mile from the central business district (Downtown) and 4 minutes walking distance from the Nelson Street Pedestrian Bridge.
- · Close to Mercedes Benz Stadium, the Gulch, the GA World Congress Center, and the State Farm Arena.
- Nearby businesses include the Reverb Hotel by Hard Rock -Downtown Atlanta, Old Lady Gang Southern Cuisine, No. Mas! Cantina, Antlantcky Brewing, and The Original Selfie Museum.