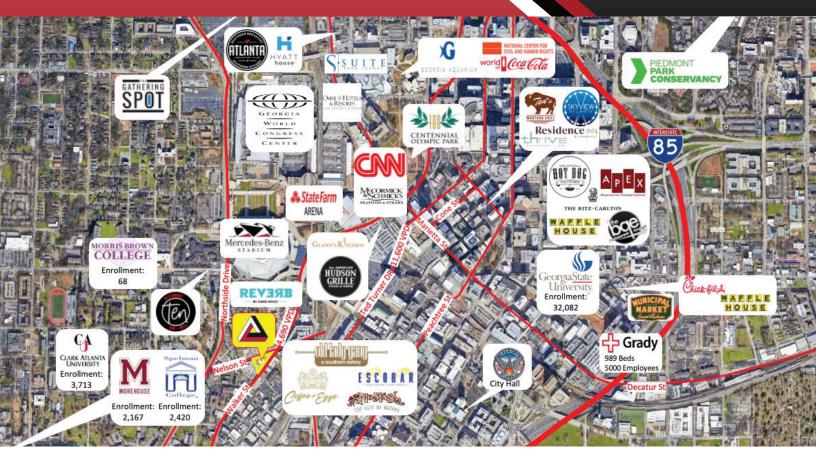

#### **HIGHLIGHTS**

- · 2nd Generation Restaurant with rooftop patio and Retail space available for lease.
- Located in Castleberry Hill, a historic industrial neighborhood that has since been converted to house lofts and retail spaces.
- A quarter-mile from the central business district (Downtown) and 4 minutes walking distance from the Nelson Street Pedestrian Bridge.
- · Close to Mercedes Benz Stadium, the Gulch, the GA World Congress Center, and the State Farm Arena.
- Nearby businesses include the Reverb Hotel by Hard Rock -Downtown Atlanta, Old Lady Gang Southern Cuisine, No. Mas! Cantina, Antlantcky Brewing, and The Original Selfie Museum.