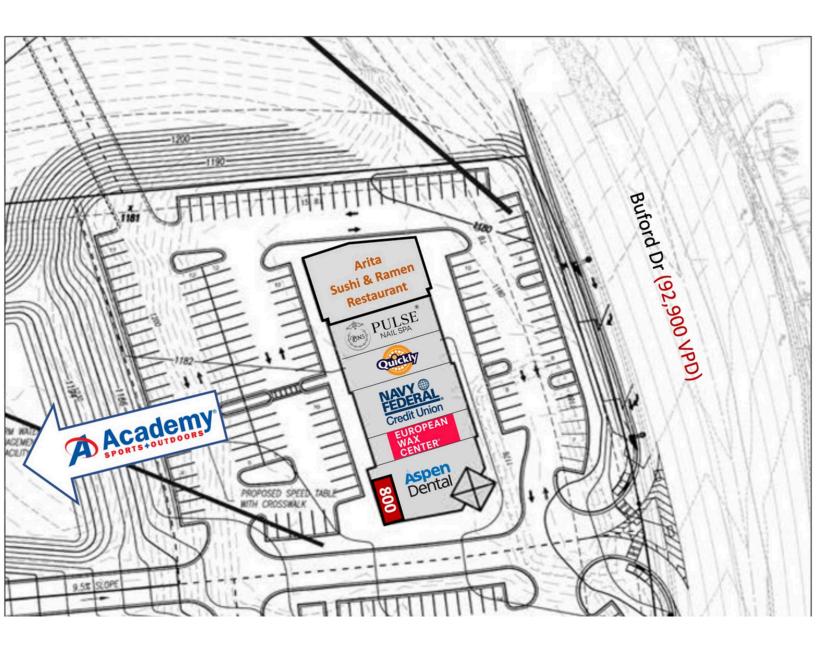

## **Available Spaces**

800 - 550 SF

| LEASING INFORMATION |                     |          |       |                     |          |       |           |         |  |
|---------------------|---------------------|----------|-------|---------------------|----------|-------|-----------|---------|--|
| Suite               | Tenant              | Size/SF  | Suite | Tenant              | Size/SF  | Suite | Tenant    | Size/SF |  |
| 100                 | Aspen Dental        | 3,600 SF | 400   | Quickly Bubble Tea  | 1,822 SF | 800   | Available | 550 SF  |  |
| 200                 | European Wax        | 1,640 SF | 600   | Pulse Nail Spa      | 2,000 SF |       |           |         |  |
| 300                 | Navy Federal Credit | 3,520 SF | 700   | Arita Sushi & Ramen | 4,371 SF |       |           |         |  |