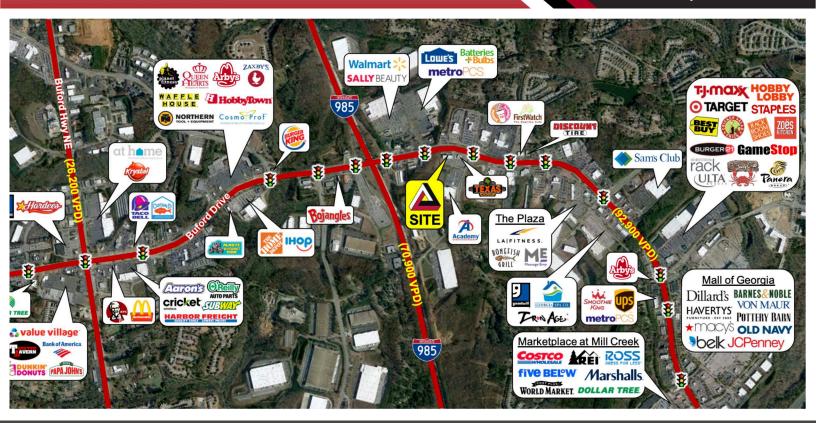

## 3730 Buford Drive, Buford GA 30519

- Strategically located along Buford Drive in the affluent Atlanta suburb of Buford, GA.
- ▲ Roughly 1.5 miles away from the 1.8M square foot Mall of Georgia, a destination shopping center that attracts millions of customers each year.
- ▲ The property includes a diverse mix of national and regional tenants and is shadow anchored by Academy Sports and Outdoors.
- 148 parking spaces are available.