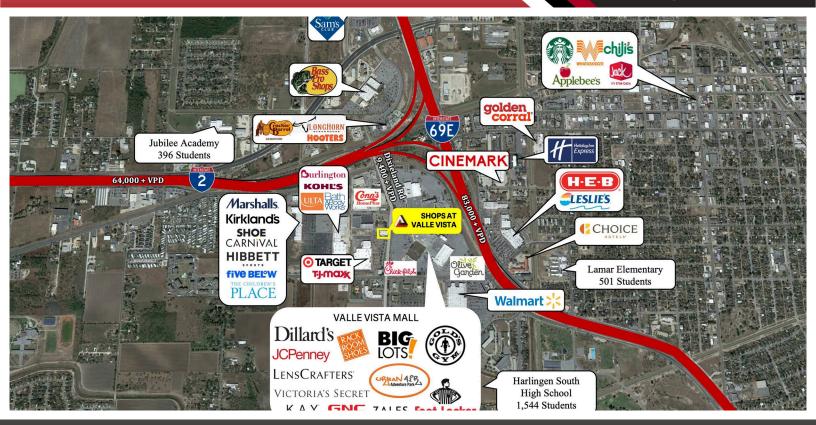

## 902 Dixieland Road, Harlingen TX 78552

- 2,461 SF available for lease.
- Property is located in a densely-populated retail corridor with high visibility at the intersection of I-20 and I-69 East.
- Area boasts a high daytime population of international tourists visiting from Mexico for shopping and leisure.
- Multiple access points from Dixieland Road with ample parking.
- Parking lot is adjacent to Target and TJ Maxx. Current strip tenants include Freddy's Steakburgers and VisionWorks.
- ▲ Nearby retailers include the Valle Vista Mall, Burlington Coat Factory, Chipotle, Chick-fil-A, and Kohl's.