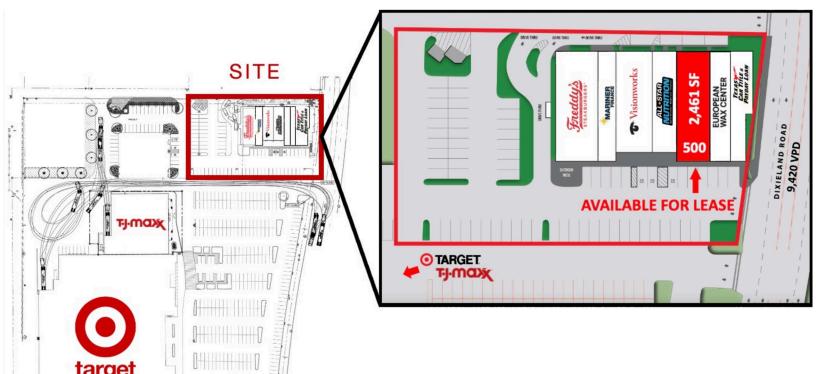

## 902 Dixieland Road, Harlingen TX 78552

- 2,461 SF available for lease.
- Property is located in a densely-populated retail corridor with high visibility at the intersection of I-20 and I-69 East.
- Area boasts a high daytime population of international tourists visiting from Mexico for shopping and leisure.
- Multiple access points from Dixieland Road with ample parking.
- Parking lot is adjacent to Target and TJ Maxx. Current strip tenants include Freddy's Steakburgers and VisionWorks.
- ▲ Nearby retailers include the Valle Vista Mall, Burlington Coat Factory, Chipotle, Chick-fil-A, and Kohl's.

**Available Spaces** 

500 - 2,461 SF

## **LEASING INFORMATION**

| Suite | Tenant          | Size/SF  | Suite | Tenant              | Size/SF  | Suite | Tenant          | Size/SF  |
|-------|-----------------|----------|-------|---------------------|----------|-------|-----------------|----------|
| 100   | Freddy's        | 3,255 SF | 400   | Allstar Nutrition   | 1,284 SF | 700   | Texas Car Title | 1,316 SF |
| 200   | Mariner Finance | 1,442 SF | 500   | Available           | 2,461 SF |       |                 |          |
| 300   | Visionworks     | 2,875 SF | 600   | European Wax Center | 1,480 SF |       |                 |          |