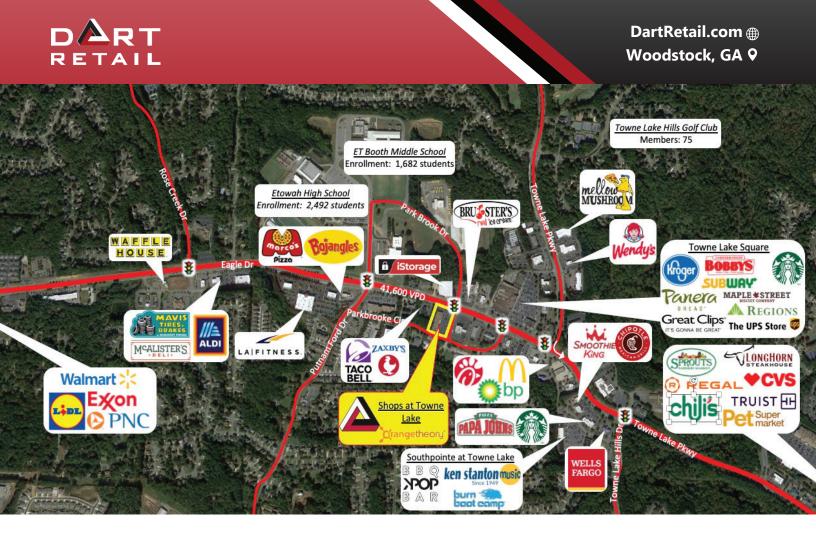

## • Strip Center is located in the affluent Towne Lake community of Woodstock, 2.5 miles from Downtown Woodstock.

- Property is at the lighted intersection of Eagle Dr. (41,600 VPD) and Parkbrooke Dr.
- Close proximity to Etowah High School with 2,492 students, Hobgood Park, the largest recreational public park in Cherokee County, and the Towne Lake Hills Golf Club in the heart of the Towne Lake gated community.
- Local average household income is approx. \$120K.

41,600 on Eagle Drive Full access from Parkbrooke Drive Full Access from Parkbrooke Circle

Full access from Parkbrooke Drive Full Access from Parkbrooke Circle

Pylon signage available. Front facade signage available.