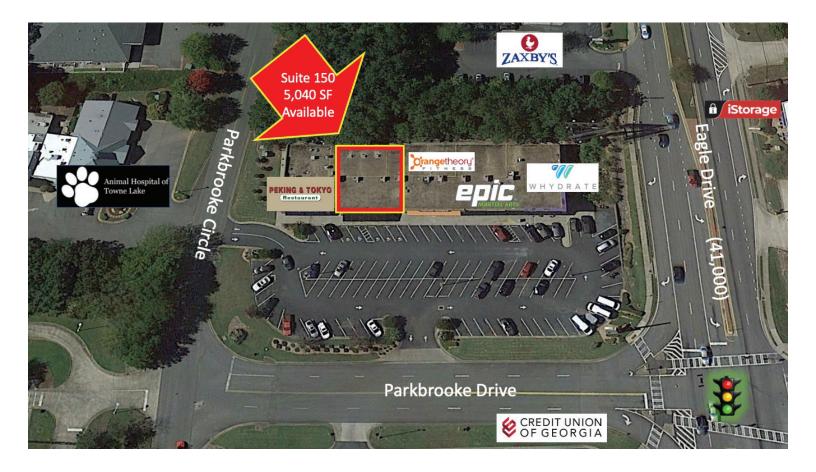

#### SITE PLAN

| SUITE | TENANT                    | SIZE     |
|-------|---------------------------|----------|
| 100   | Whydrate                  | 2,100 SF |
| 120   | Epic Martial Arts         | 4,200 SF |
| 140   | Orange Theory Fitness     | 3,350 SF |
| 150   | AVAILABLE                 | 5,040 SF |
| 160   | Peking & Tokyo Restaurant | 3,800SF  |