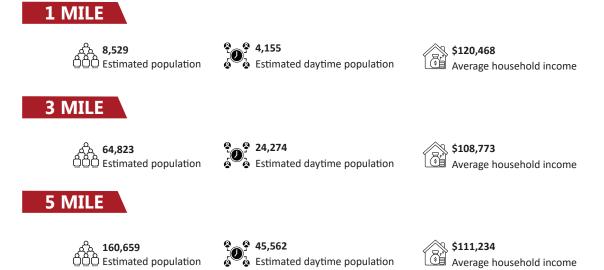

#### DEMOGRAPHICS

3,102

Households

**59,002** Households

#### **DRIVE TIME POPULATION**

Information contained in this marketing brochure has been obtained by the owner of the property or other sources that we deem reliable, however we cannot guarantee the accuracy of it. You should conduct an independent investigation of the shopping center to verify all information in determining the suitability of the property.