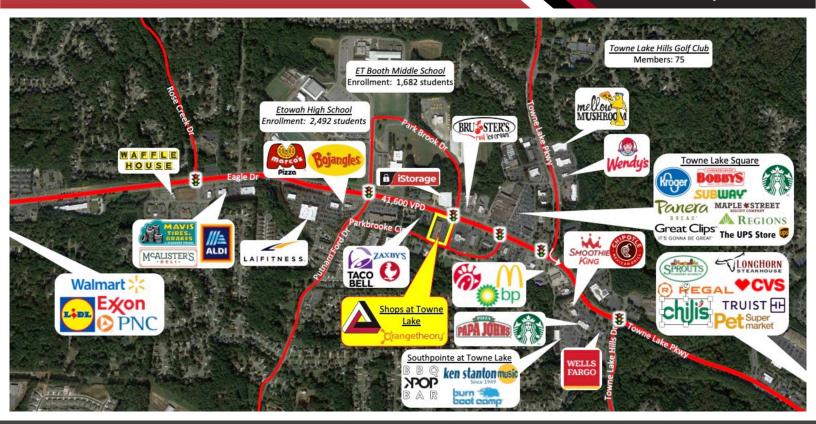

## 200 Parkbrooke Drive, Woodstock GA 30189

- ▲ Strip Center is located in the affluent Towne Lake community of Woodstock, 2.5 miles from Downtown Woodstock.
- Property is at the lighted intersection of Eagle Dr. (41,600 VPD) and Parkbrooke Dr.
- Close proximity to Etowah High School with 2,492 students, Hobgood Park, the largest recreational public park in Cherokee County, and the Towne Lake Hills Golf Club in the heart of the Towne Lake gated community.
- ▲ Local average household income is approx. \$120K.

**Available Spaces** 

150 - 5,040 SF

## SHOPS AT TOWNE LAKE

200 PARKBROOKE DRIVE

## **LEASING INFORMATION**

| Sui | te Tenant           | Size/SF  | Suite | Tenant              | Size/SF  | Suite | Tenant              | Size/SF  |
|-----|---------------------|----------|-------|---------------------|----------|-------|---------------------|----------|
| 10  | 0 Whydrate          | 2,100 SF | 140   | Orange Theory Fitne | 3,350 SF | 160   | Peking & Tokyo Rest | 2,800 SF |
| 13  | D Epic Martial Arts | 4,200 SF | 150   | Available           | 5,040 SF |       |                     |          |