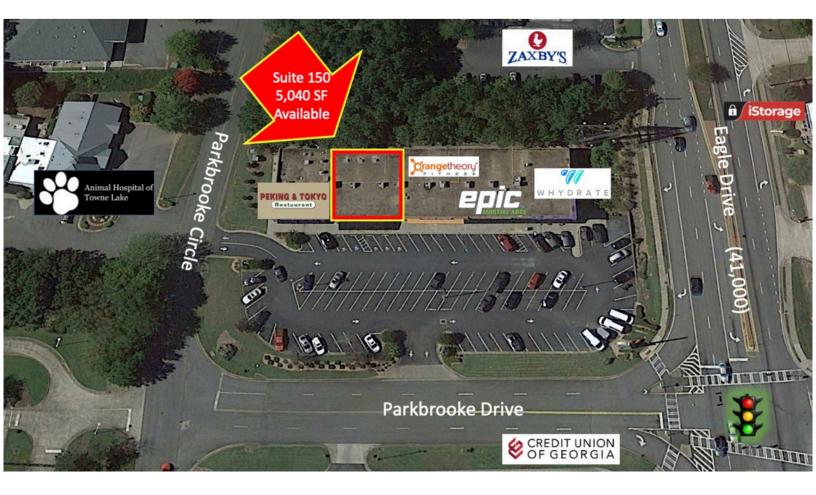

**Available Spaces** 

150 - 5,040 SF

## SHOPS AT TOWNE LAKE

200 PARKBROOKE DRIVE

## **LEASING INFORMATION**

| Sui | te Tenant           | Size/SF  | Suite | Tenant              | Size/SF  | Suite | Tenant              | Size/SF  |
|-----|---------------------|----------|-------|---------------------|----------|-------|---------------------|----------|
| 10  | 0 Whydrate          | 2,100 SF | 140   | Orange Theory Fitne | 3,350 SF | 160   | Peking & Tokyo Rest | 2,800 SF |
| 13  | D Epic Martial Arts | 4,200 SF | 150   | Available           | 5,040 SF |       |                     |          |