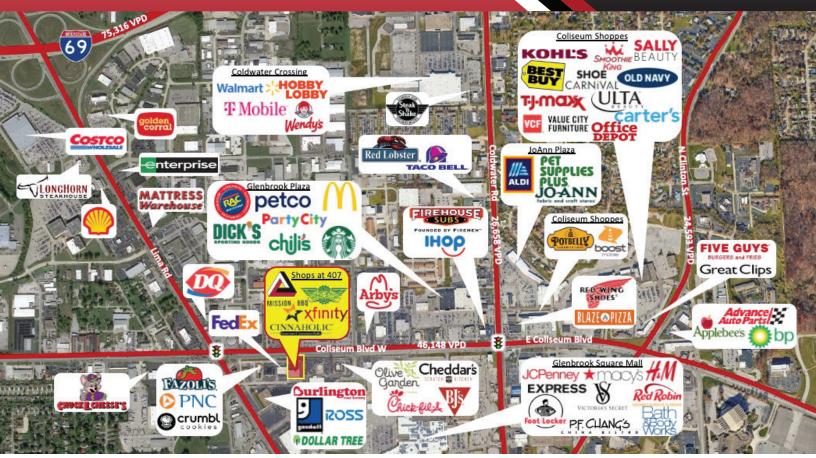

### **HIGHLIGHTS**

- 3,500 SF 2nd generation restaurant endcap with patio available.
- New 2019 construction with excellent visibility along a dense retail corridor.
- Property is 3 miles from downtown Fort Wayne and 1.5 miles from Indiana University - Purdue University Fort Wayne.
- Adjacent to Glenbrook Square Mall, the only super-regional mall in northeast Indiana, which sees over 15 million visitors a year.
- Nearby major retailers include Walmart, Kohl's, Target, T.J.Maxx, ALDI, Best Buy, Burlington, Dick's Sporting Goods, DSW, Hobby Lobby, JOANN's, Old Navy, Petco, Pet Supermarket, and Ulta Beauty.

• Pylon signage is available.

Right-in/Right-out access along Coliseum Blvd.

Pylon Signage along Coliseum Blvd.

**Kimberly Dart** 770-356-1976 Heidt kim@dartretail.com Megann C. 470-210-6880 meg@dartretail.com Poe