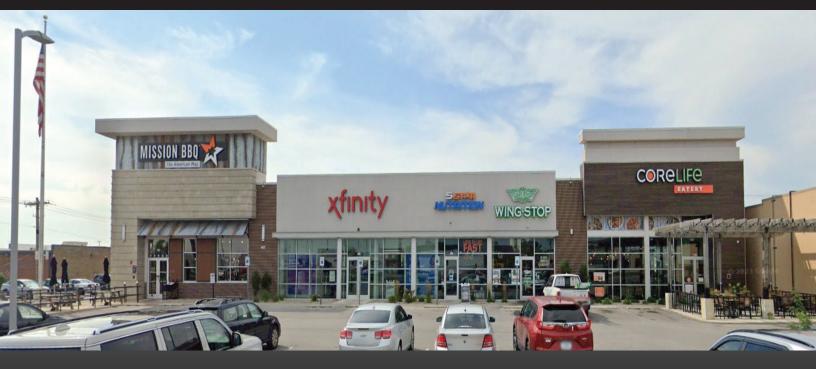

### **SHOPS AT 407**

407 Coliseum Blvd. W, Fort Wayne, IN 46805

Kimberly Dart 770-356-1976 Heidt kim@dartretail.com

83

Megann C. 470-210-6880 Poe meg@dartretail.com

CORELIFE

#### SITE PLAN

| SUITE | TENANT              | SIZE     | SUITE | TENANT          | SIZE     |
|-------|---------------------|----------|-------|-----------------|----------|
| A/B   | Available           | 3,500 SF | E/F   | Comcast Xfinity | 4,100 SF |
| с     | Wingstop Restaurant | 1,800 SF | G/H   | Mission BBQ     | 3,800 SF |
| D     | Cinnaholics         | 1,071 SF |       |                 |          |

### **HIGHLIGHTS**

- 3,500 SF 2nd generation restaurant endcap with patio available.
- New 2019 construction with excellent visibility along a dense retail corridor.
- Property is 3 miles from downtown Fort Wayne and 1.5 miles from Indiana University - Purdue University Fort Wayne.
- Adjacent to Glenbrook Square Mall, the only super-regional mall in northeast Indiana, which sees over 15 million visitors a year.
- Nearby major retailers include Walmart, Kohl's, Target, T.J.Maxx, ALDI, Best Buy, Burlington, Dick's Sporting Goods, DSW, Hobby Lobby, JOANN's, Old Navy, Petco, Pet Supermarket, and Ulta Beauty.