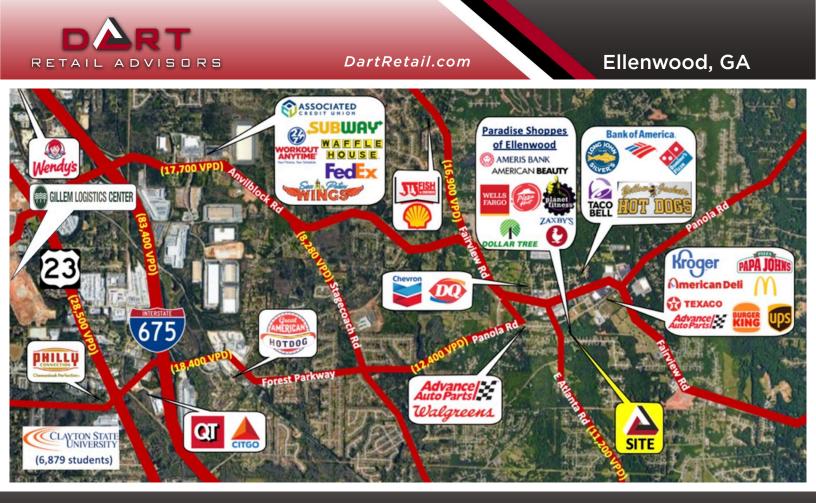

## 2800 East Atlanta Rd., Ellenwood GA 30294

- +/- 5,000 SF warehouse space with a loading dock and ramp in place available for lease.
- Property has quick access (20 min) to the Hartsfield-Jackson International Airport.
- Located in Henry County, a key supply chain, logistics, and ecommerce hub.
- ▲ 4 Miles from the Gillem Logistics Center, a 1000-acre master industrial park that includes an Amazon Distribution Center.
- Anchored by Planet Fitness, the space has access points on Fairview Rd., E Atlanta Rd., and Bennett Blvd.