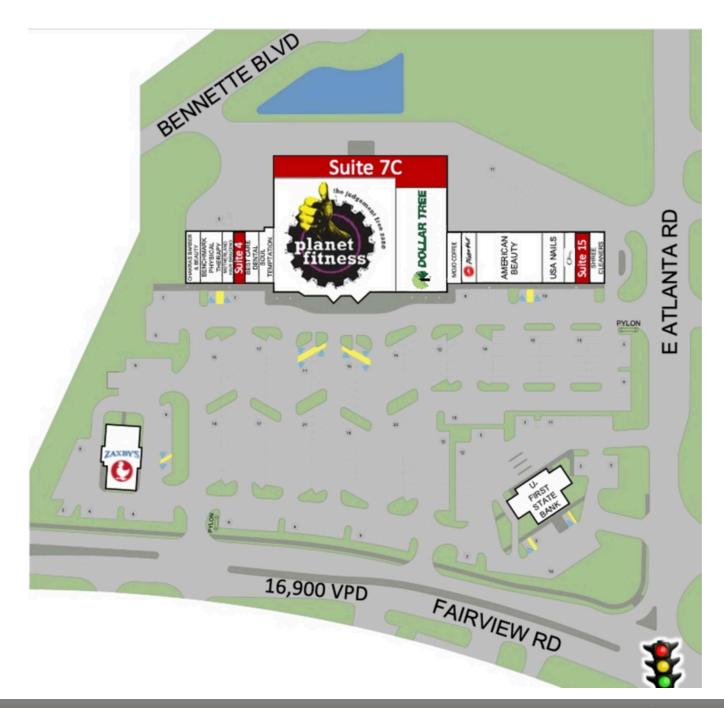

## 2800 East Atlanta Rd., Ellenwood GA 30294

- +/- 5,000 SF warehouse space with a loading dock and ramp in place available for lease.
- Property has quick access (20 min) to the Hartsfield-Jackson International Airport.
- Located in Henry County, a key supply chain, logistics, and ecommerce hub.
- ▲ 4 Miles from the Gillem Logistics Center, a 1000-acre master industrial park that includes an Amazon Distribution Center.
- Anchored by Planet Fitness, the space has access points on Fairview Rd., E Atlanta Rd., and Bennett Blvd.

## **Available Spaces**

- 4 1,050 SF
- 15 1,050 SF
- 7C 5,000 SF

Megann 470-210-6880 POe meg@dartretail.com Robyn 404-510-0966 Flanagan robyn@dartretail.com

## PARADISE SHOPPES OF ELLENWOOD

2800 EAST ATLANTA RD.

| LEASING INFORMATION |       |                      |          |       |                 |           |       |                |          |  |  |
|---------------------|-------|----------------------|----------|-------|-----------------|-----------|-------|----------------|----------|--|--|
|                     | Suite | Tenant               | Size/SF  | Suite | Tenant          | Size/SF   | Suite | Tenant         | Size/SF  |  |  |
|                     | 1     | Chakras Barber & Be  | 1,400 SF | 7A    | Planet Fitness  | 26,700 SF | 12/13 | USA Nails      | 2,100 SF |  |  |
|                     | 2     | Benchmark Physical   | 2,100 SF | 7B    | Dollar Tree     | 10,010 SF | 14    | China One      | 1,400 SF |  |  |
|                     | 3     | Motherland Hair Brai | 1,050 SF | 7C    | Available       | 5,000 SF  | 15    | Available      | 1,050 SF |  |  |
|                     | 4     | Available            | 1,050 SF | 8     | Mojo Coffee     | 1,400 SF  | 16    | Shree Cleaners | 1,400 SF |  |  |
|                     | 5     | Best Care Dental     | 1,400 SF | 9     | Pizza Hut       | 1,400 SF  |       |                |          |  |  |
|                     | 6     | Soul Temptation      | 1,400 SF | 10/11 | American Beauty | 6,300 SF  |       |                |          |  |  |