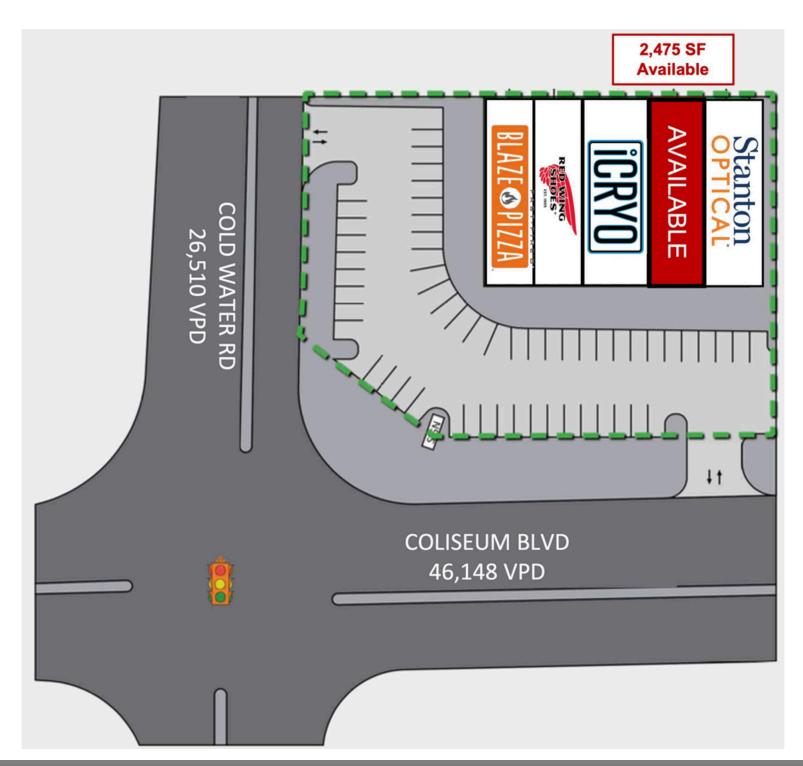

## 401- 407 E Coliseum Blvd, Fort Wayne IN 46805

- ▲ 2,475 SF former T-Mobile available for lease.
- ▲ Strip center is located in a dense retail corridor at the busy intersection of Coliseum Blvd and Coldwater Rd.
- Property is 3 miles from downtown Fort Wayne, and 1.5 miles from Indiana University - Purdue University Fort Wayne.
- ▲ Close to Glenbrook Square Mall, the only super-regional mall in northeast Indiana, which sees over 15 million visitors a year.
- Nearby major retailers include Walmart, Kohl's, Target, T.J.Maxx, ALDI, Best Buy, Burlington, Dick's Sporting Goods, DSW, Hobby Lobby, JOANN's Fabrics, Old Navy, Petco, Pet Supermarket, and Ulta Beauty.
- Pylon signage is available.

Available Spaces

407 - 2,475 SF

## **LEASING INFORMATION**

| Suite | Tenant         | Size/SF  | Suite | Tenant             | Size/SF  | Suite | Tenant          | Size/SF  |
|-------|----------------|----------|-------|--------------------|----------|-------|-----------------|----------|
| 401   | Blaze Pizza    | 2,855 SF | 405   | iCryo Recovery and | 2,873 SF | 409   | Stanton Optical | 2,375 SF |
| 403   | Red Wing Shoes | 2,361 SF | 407   | Available          | 2,475 SF |       |                 |          |