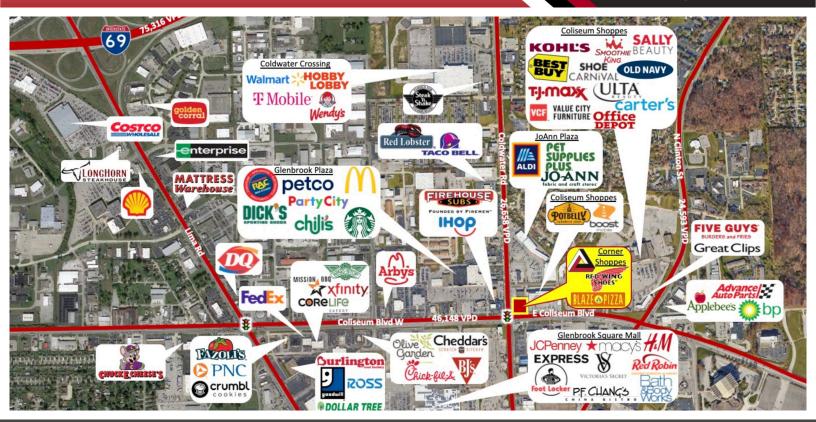

## 401- 407 E Coliseum Blvd, Fort Wayne IN 46805

- ▲ 2,475 SF former T-Mobile available for lease.
- ▲ Strip center is located in a dense retail corridor at the busy intersection of Coliseum Blvd and Coldwater Rd.
- Property is 3 miles from downtown Fort Wayne, and 1.5 miles from Indiana University - Purdue University Fort Wayne.
- ▲ Close to Glenbrook Square Mall, the only super-regional mall in northeast Indiana, which sees over 15 million visitors a year.
- Nearby major retailers include Walmart, Kohl's, Target, T.J.Maxx, ALDI, Best Buy, Burlington, Dick's Sporting Goods, DSW, Hobby Lobby, JOANN's Fabrics, Old Navy, Petco, Pet Supermarket, and Ulta Beauty.
- Pylon signage is available.

Available Spaces

407 - 2,475 SF

## **LEASING INFORMATION**

| Suite | Tenant         | Size/SF  | Suite | Tenant             | Size/SF  | Suite | Tenant          | Size/SF  |
|-------|----------------|----------|-------|--------------------|----------|-------|-----------------|----------|
| 401   | Blaze Pizza    | 2,855 SF | 405   | iCryo Recovery and | 2,873 SF | 409   | Stanton Optical | 2,375 SF |
| 403   | Red Wing Shoes | 2,361 SF | 407   | Available          | 2,475 SF |       |                 |          |