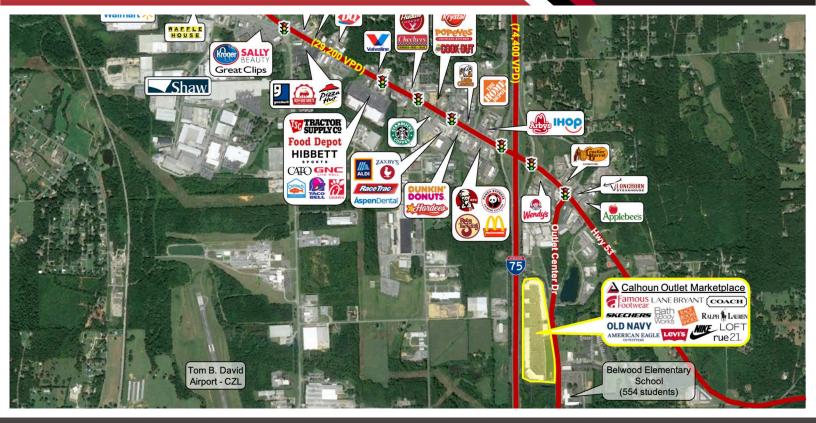

# CALHOUN LAND - OUTPARCELS AVAILABLE

#### 455 Belwood Rd, Calhoun GA 30701

- Outparcels Available adjacent to the Calhoun Outlet Marketplace with major retail tenants such as Coach, Ralph Lauren, American Eagle, Levi's, Old Navy, Nike and more.
- ▲ Just minutes from I-75, one of the southeast's most heavily trafficked thoroughfares.
- Home to Mohawk Industries and Shaw Industries Group, two major drivers of the region's economy.