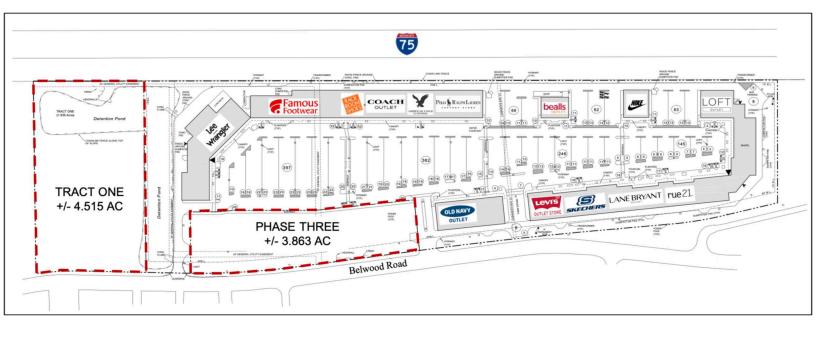

### Available Spaces

**P3 - 3.86 AC** 

**T1 - 4.51** AC

Megann C. 470-210-6880 Lawrence Meg@DartRetail.com

# CALHOUN LAND

455 BELWOOD RD

|       |           | LEASING INFORMATION |       |           |         |  |
|-------|-----------|---------------------|-------|-----------|---------|--|
| Suite | Tenant    | Size/SF             | Suite | Tenant    | Size/SF |  |
| P3    | Available | 3.86 AC             | T1    | Available | 4.51 AC |  |