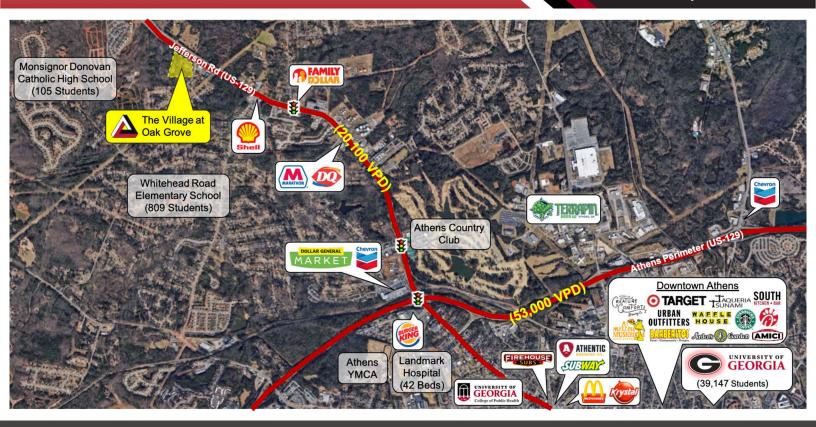

## 5435 Jefferson Road, Athens GA 30606

- One restaurant endcap opportunity remaining.
- Newly opened Publix anchored shopping center.
- Adjacent to a 59-acre Mixed-Use Development with 300 Multi-Family Residential units, featuring amenities such as bike lanes, shared patios, and dedicated green space.
- ▲ Located on Jefferson Hwy, North of Athens Country Club, 4.5 mi from UGA Campus and just 17 mi to I-85.