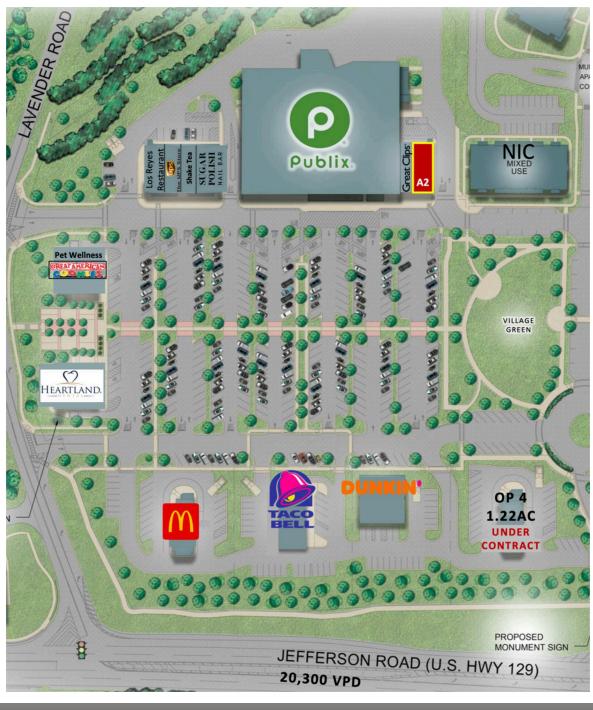

Available Spaces

A2 - 2,495 SF

## VILLAGE AT OAK GROVE

**5435 JEFFERSON ROAD** 

| LEASING INFORMATION |
|---------------------|
|---------------------|

| Suite | Tenant              | Size/SF  | Suite | Tenant             | Size/SF  | Suite | Tenant          | Size/SF   |
|-------|---------------------|----------|-------|--------------------|----------|-------|-----------------|-----------|
| A1    | Great Clips         | 1,250 SF | B4-B5 | Sugar Polish Nails | 3,000 SF | OP2   | Taco Bell       | .6 AC     |
| A2    | Available           | 2,495 SF | C1    | Pet Wellness Plus  | 2,200 SF | OP3   | Dunkin Donuts   | .67 AC    |
| B1    | Los Reyes Mexican R | 2,250 SF | C2    | Great American Coo | 1,400 SF | OP4   | In Negotiations | 1.22 AC   |
| B2    | The UPS Store       | 1,500 SF | D1/D2 | Heartland Dental   | 3,600 SF | 1     | Publix          | 48,387 SF |
| В3    | Shake Tea           | 1,500 SF | OP1   | McDonalds          | 1.3 AC   |       |                 |           |