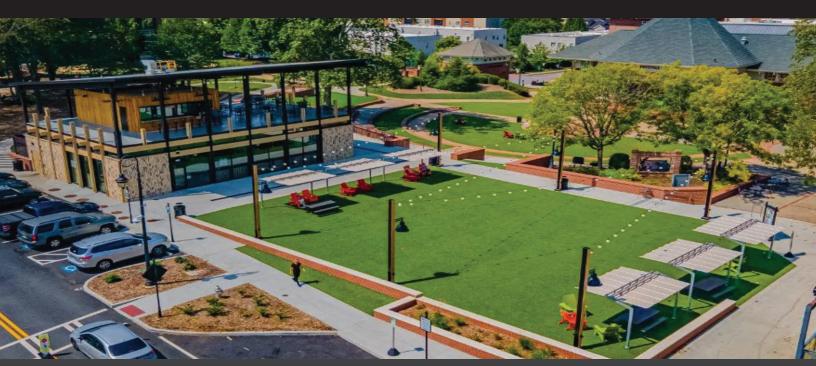

#### **SITE PLAN**

| SUITE | TENANT                 | SIZE     | SUITE | TENANT            | SIZE      | SUITE | TENANT    | SIZE     |
|-------|------------------------|----------|-------|-------------------|-----------|-------|-----------|----------|
| 1A    | Available              | 2,920 SF | 2     | Thrive Co-Working | 11,860 SF | 3B    | Available | 2,378 SF |
| 1B    | Land of a Thousand ··· | 1,067 SF | 3A    | Available         | 2,377 SF  | 3C    | Available | 1,500 SF |

### **HIGHLIGHTS**

- Three Story Mixed-Use Development coming to Downtown Duluth. Delivery Q4 2023.
- 1,000 SF To 6,000 SF Of New Construction Restaurant & Retail Space Available.
- 11,000 SF to be occupied by Thrive Co-Working.
- Highly visible location on Main Street in Downtown Duluth.
- Large parking area and large outdoor patios available.
- Surrounded by many restaurants and retail in the main shopping corridor.