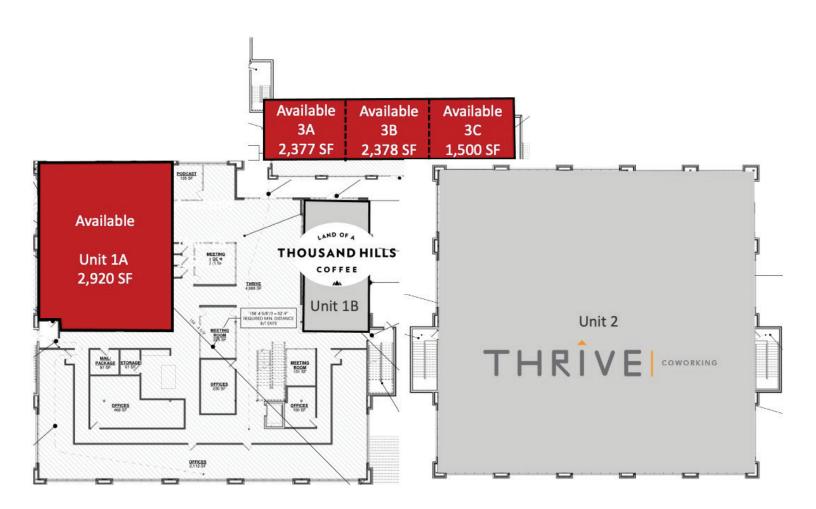

#### **SITE PLAN**

| SUITE | TENANT                 | SIZE     | SUITE | TENANT            | SIZE      | SUITE | TENANT    | SIZE     |
|-------|------------------------|----------|-------|-------------------|-----------|-------|-----------|----------|
| 1A    | Available              | 2,920 SF | 2     | Thrive Co-Working | 11,860 SF | 3B    | Available | 2,378 SF |
| 1B    | Land of a Thousand ··· | 1,067 SF | 3A    | Available         | 2,377 SF  | 3C    | Available | 1,500 SF |