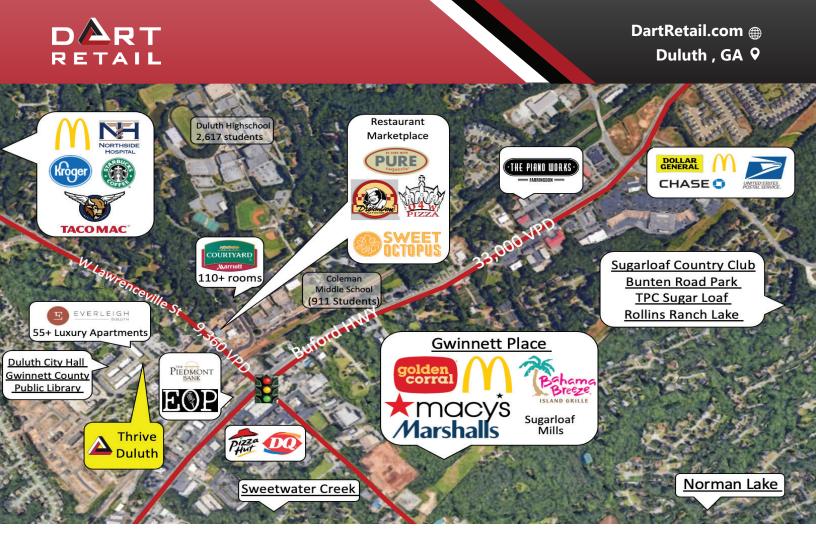

33,000 on Buford Hwy. 9,360 on W Lawrenceville St.

Right-in/Right-out access along W Lawrenceville St. Right-In/Right-Out on Main St.

Storefront Façade and Blade Signage available.