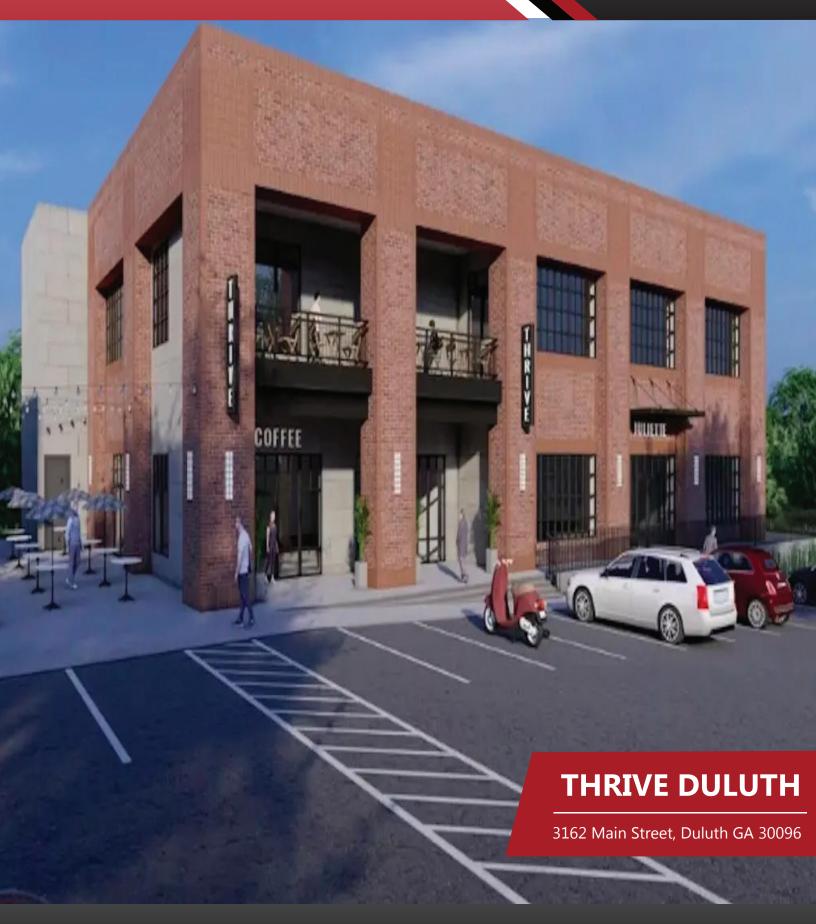

### **HIGHLIGHTS**

- Three Story Mixed-Use Development coming to Downtown Duluth. Delivery Q4 2023.
- 1,000 SF To 6,000 SF Of New Construction Restaurant & Retail Space Available.
- 11,000 SF to be occupied by Thrive Co-Working.
- Highly visible location on Main Street in Downtown Duluth.
- Large parking area and large outdoor patios available.
- Surrounded by many restaurants and retail in the main shopping corridor.