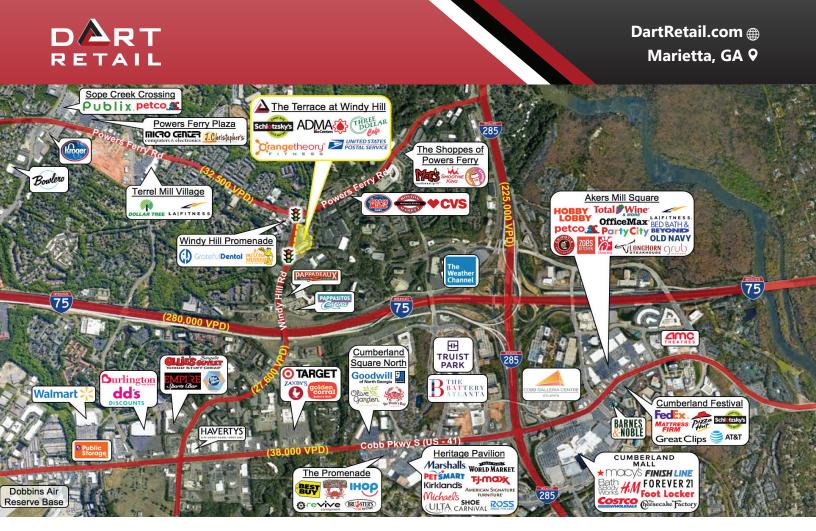

#### **HIGHLIGHTS**

- 2nd generation restaurant and retail spaces available.
- Newly renovated property, with over 74,528 SF of both retail
   & office space.
- Over 17 million square feet of office space surrounding the property in the Cumberland/Galleria trade areas.
- Convenient right-in/right-out access on Windy Hill Rd. SE and Powers Ferry Rd. with lighted intersections at each corner.
- Just 2 miles from Cumberland Mall & Less than 1 mile from the new Atlanta Braves Stadium and The Battery.
- New G-DOT expansions at the intersections of Powers Ferry/Interstate North and the new Windy Hill-Terrell Mill Connector.