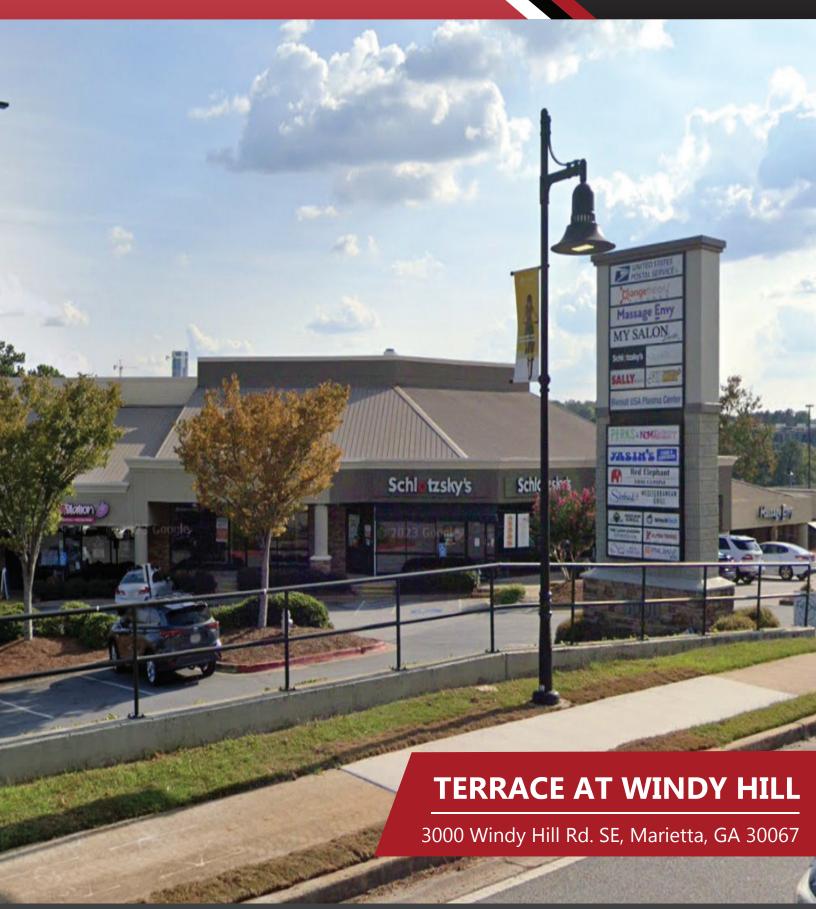

#### **HIGHLIGHTS**

- 2nd generation restaurant and retail spaces available.
- Newly renovated property, with over 74,528 SF of both retail
   & office space.
- Over 17 million square feet of office space surrounding the property in the Cumberland/Galleria trade areas.
- Convenient right-in/right-out access on Windy Hill Rd. SE and Powers Ferry Rd. with lighted intersections at each corner.
- Just 2 miles from Cumberland Mall & Less than 1 mile from the new Atlanta Braves Stadium and The Battery.
- New G-DOT expansions at the intersections of Powers Ferry/Interstate North and the new Windy Hill-Terrell Mill Connector.