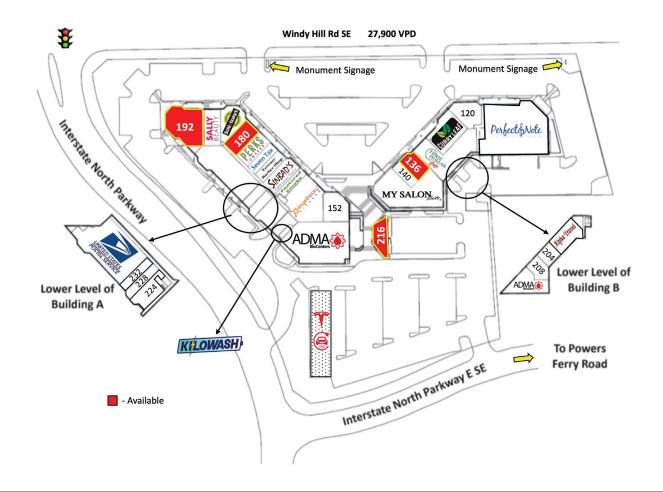

### **SITE PLAN**

| SUITE | TENANT                  | SIZE     | SUITE | TENANT                  | SIZE     | SUITE | TENANT             | SIZE      |
|-------|-------------------------|----------|-------|-------------------------|----------|-------|--------------------|-----------|
| 116   | Perfect Note            | 9,018 SF | 164   | Sinbad's Mediterran…    | 1,894 SF | 208   | Rio Fever Wax Shop | 1,124 SF  |
| 120   | Center Nails & Spa      | 1,896 SF | 168   | Terrace Barber Shop     | 856 SF   | 212   | ADMA Bio Centers   | 2,004 SF  |
| 124   | Curry Leaf Indian Grill | 2,558 SF | 172   | Seven Tax               | 807 SF   | 216   | Available          | 1,188 SF  |
| 132   | Three Dollar Cafe       | 4,097 SF | 176   | Perks Coffee            | 1,654 SF | 220   | ADMA Bio Centers   | 10,985 SF |
| 136   | Available               | 1,320 SF | 180   | Available               | 1,668 SF | 224   | Package Store      | 1,974 SF  |
| 140   | Lash Queens             | 684 SF   | 184   | Schlotzky's Deli        | 1,832 SF | 228   | Package Store      | 794 SF    |
| 148   | My Salon Suite          | 5,242 SF | 188   | Sally Beauty            | 1,675 SF | 232   | Package Store      | 1,148 SF  |
| 152   | Red Elephant Thai       | 1,896 SF | 192   | Available               | 3,366 SF | 244   | Kilowash           | -         |
| 156   | Orange Theory Fitness   | 3,562 SF | 200   | Alpha Travel            | 1,630 SF | 252   | USPS               | 7,791 SF  |
| 162   | Featured Smoke          | 975 SF   | 204   | Windy Hill Chiroprac··· | 890 SF   |       |                    |           |

Monument signage along Windy Hill Rd