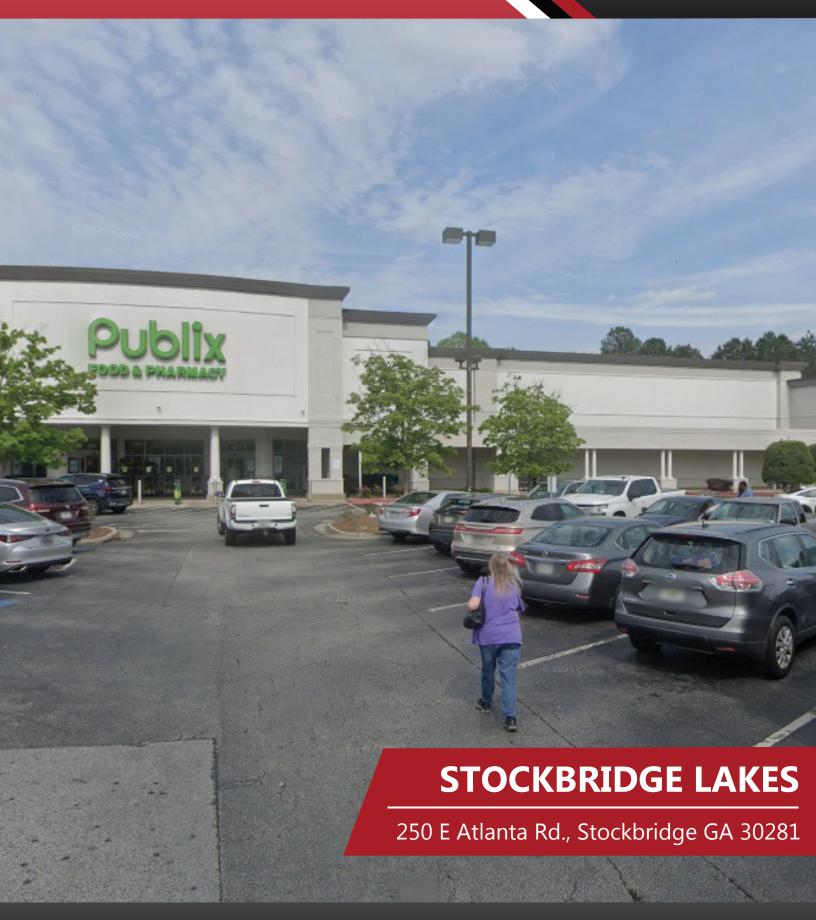

## **HIGHLIGHTS**

- 1,400 to 7,700 square feet available to lease.
- Former restaurant and fitness spaces available.
- Easy right-in/right-out access and lighted intersection access.
- Located in the metro Atlanta suburb of Stockbridge situated just behind City Hall, across from Cochran, Gardner, and Clark Community Parks, and less than a mile from the new 3,500seat amphitheatre.
- Henry County is home to major employers including Carter's Inc., Federal Aviation Administration, Nestle USA Inc., and Whirlpool.