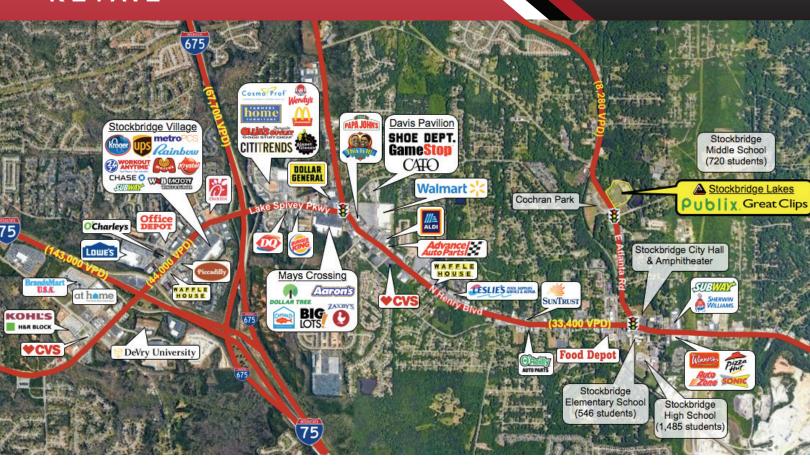

## **HIGHLIGHTS**

- 1,400 to 7,700 square feet available to lease.
- Former restaurant and fitness spaces available.
- Easy right-in/right-out access and lighted intersection access.
- Located in the metro Atlanta suburb of Stockbridge situated just behind City Hall, across from Cochran, Gardner, and Clark Community Parks, and less than a mile from the new 3,500seat amphitheatre.
- Henry County is home to major employers including Carter's Inc., Federal Aviation Administration, Nestle USA Inc., and Whirlpool.

13,500 on E Atlanta Rd 33,400 on N Henry Blvd 143,000 on I-75 67,700 on I-675

Full access along E Atlanta Rd Access road via Old Conyers Rd

Monument sign on East Atlanta Rd Monument sign on Old Conyers Rd