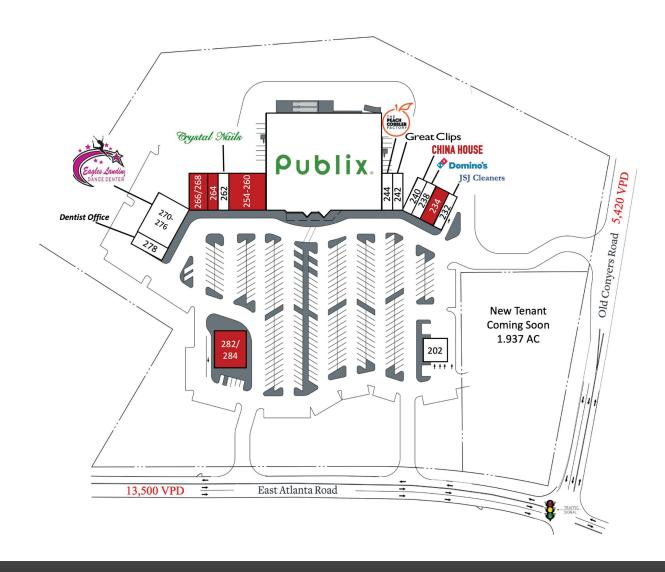

## **SITE PLAN**

| SUITE | TENANT                | SIZE     | SUITE   | TENANT                | SIZE      | SUITE     | TENANT              | SIZE     |
|-------|-----------------------|----------|---------|-----------------------|-----------|-----------|---------------------|----------|
| Pad 1 | New Tenant Coming ··· | 1.94 AC  | 242     | Great Clips           | 1,400 SF  | 266 & 268 | Available           | 2,800 SF |
| 202   | Liberty Auto Repairs  | 1,800 SF | 244     | Peach Cobbler Fact··· | 1,400 SF  | 270-276   | Eagles Landing Dan… | 5,600 SF |
| 232   | JSJ Cleaners          | 1,400 SF | 250     | Publix                | 44,000 SF | 278       | Dentist Office      | 2,100 SF |
| 234   | Available             | 2,100 SF | 254-260 | Available             | 5,584 SF  | 282 & 284 | Available           | 4,550 SF |
| 238   | Domino's Pizza        | 1,400 SF | 262     | Crystal Nails         | 1,400 SF  |           |                     |          |
| 240   | China House           | 1,400 SF | 264     | Available             | 1,400 SF  |           |                     |          |