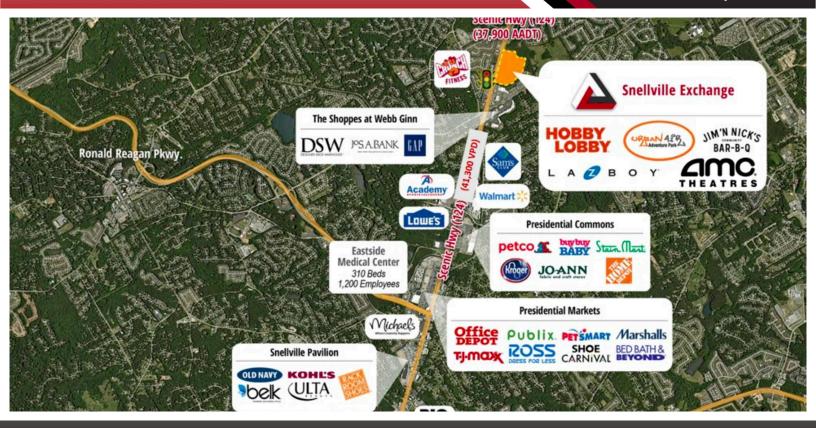

## 1200 Scenic Hwy, Lawrenceville GA 30045

- ▲ Last pad available, located at the main entrance of the Snellville Exchange development.
- Snellville Exchange is located along Scenic Highway, approximately 20 miles northeast of Downtown Atlanta in Gwinnett County.
- ▲ Positioned near Emory Eastside Medical Center, one of the largest hospitals in the area with 310 beds and 1200 medical professionals. The trade area draws shoppers from Snellville, Loganville, Grayson, and Lawrenceville.
- ▲ Gwinett County has experienced unprecedented growth and is considered one of the fastest-growing counties in the United States.
- ▲ Last pad available in the development, located at the main entrance.