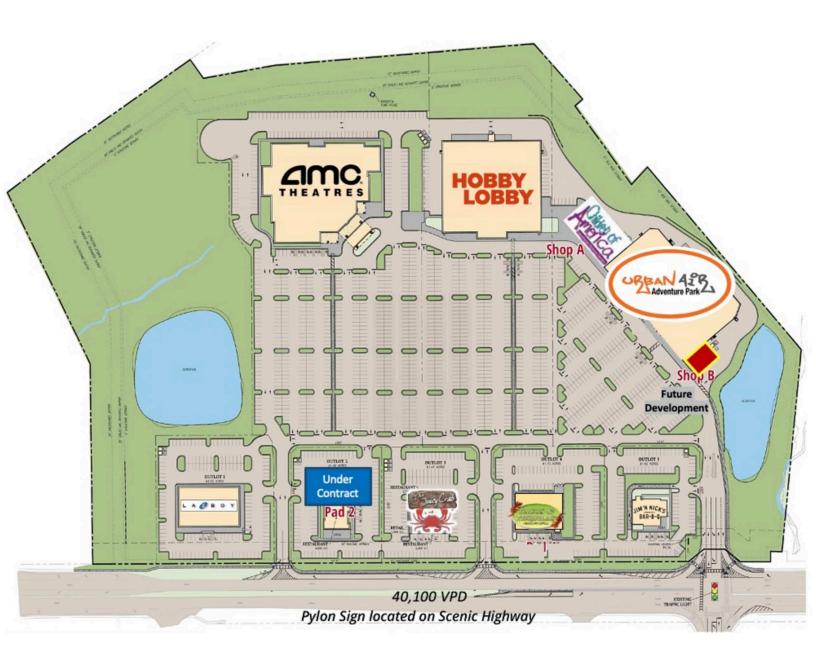

**Available Spaces** 

**B** - 3,850 SF

## SNELLVILLE EXCHANGE

1200 SCENIC HWY

| LFASII |  |  |
|--------|--|--|
|        |  |  |
|        |  |  |
|        |  |  |

|   | Suite | Tenant              | Size/SF  | Suite | Tenant           | Size/SF   | Suite | Tenant              | Size/SF   |
|---|-------|---------------------|----------|-------|------------------|-----------|-------|---------------------|-----------|
|   | Α     | Children of America | 9,800 SF | Pad 3 | The Juicy Crab   | -         | 2     | AMC Theatres        | 53,880 SF |
|   | В     | Available           | 3,850 SF | Pad 4 | Tacos & Tequila  | 11,000 SF | 3     | Urban Air Adventure | 52,000 SF |
| • | Pad 1 | La-Z-Boy            | -        | Pad 5 | Jim N' Nicks BBQ | -         |       |                     |           |
|   | Pad 2 | Under Contract      | 1.18 AC  | 1     | Hobby Lobby      | 55,073 SF |       |                     |           |