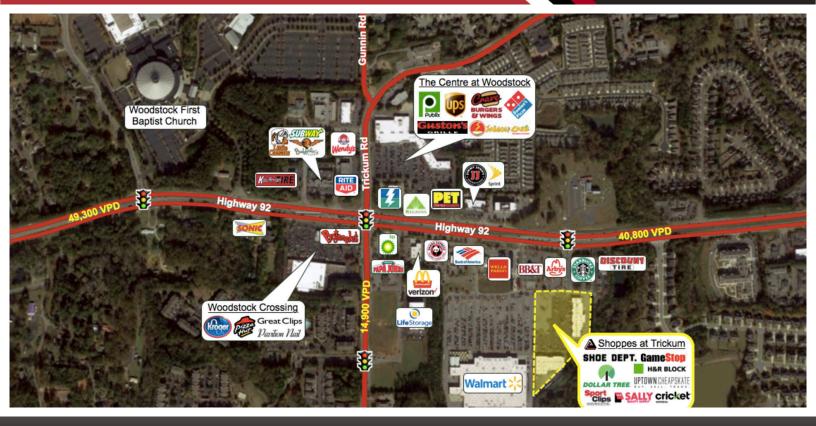

# SHOPPES AT TRICKUM - 4,700 SF AVAILABLE

## 12184 GA-92, Woodstock GA 30188

- One last space available in a highly-visible retail center anchored by a Walmart Supercenter.
- The property is located at a signalized intersection with 7 points of ingress/egress from Highway 92 and Trickum Rd in Woodstock, GA.
- Woodstock is a city in Cherokee County, Georgia that has been recognized as the tenth fastest-growing suburb in the United States in past years.
- Positioned along Woodstock's busy and high-trafficked GA-92 retail corridor and minutes from downtown Woodstock, Roswell, and East Cobb.