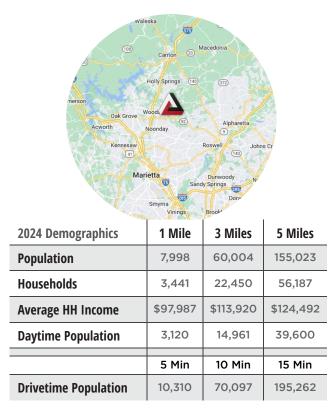

## 12184 GA-92, Woodstock GA 30188

- One last space available in a highly-visible retail center anchored by a Walmart Supercenter.
- The property is located at a signalized intersection with 7 points of ingress/egress from Highway 92 and Trickum Rd in Woodstock, GA.
- Woodstock is a city in Cherokee County, Georgia that has been recognized as the tenth fastest-growing suburb in the United States in past years.
- Positioned along Woodstock's busy and high-trafficked GA-92 retail corridor and minutes from downtown Woodstock, Roswell, and East Cobb.