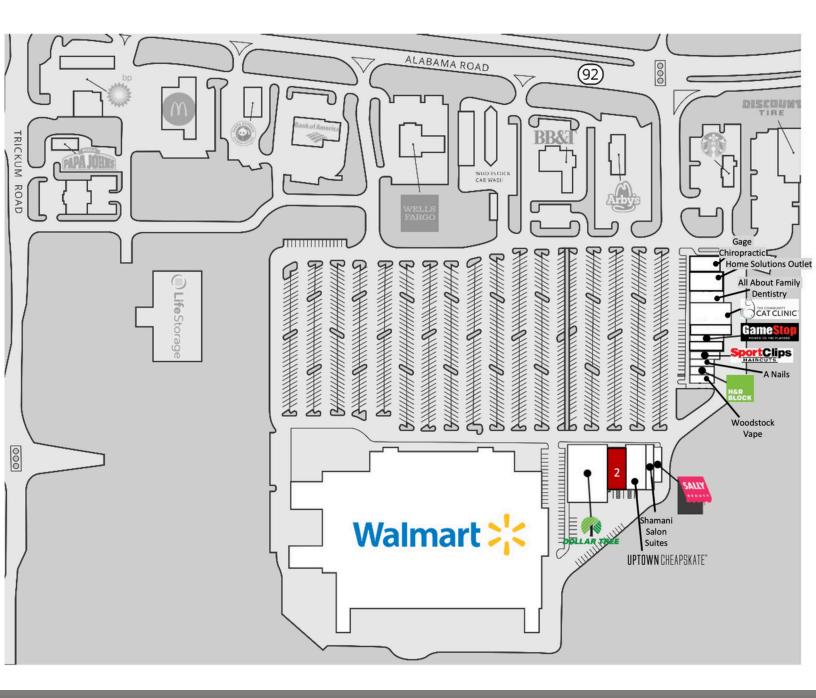

#### **Available Spaces**

2 - 4,700 SF

Kimberly Dart 770-356-1976 Heidt kim@dartretail.com Robyn 404-510-0966 Flanagan robyn@dartretail.com

## SHOPPES AT TRICKUM

5 12184 GA-92

| LEASING INFORMATION |       |                      |           |       |                         |          |         |                     |          |
|---------------------|-------|----------------------|-----------|-------|-------------------------|----------|---------|---------------------|----------|
| 9                   | Suite | Tenant               | Size/SF   | Suite | Tenant                  | Size/SF  | Suite   | Tenant              | Size/SF  |
|                     | 1     | Dollar Tree          | 12,000 SF | 7     | H&R Block               | 1,200 SF | 13 - 14 | The Community Cat   | 4,600 SF |
|                     | 2     | Available            | 4,700 SF  | 8     | A Nails                 | 1,200 SF | 15      | All About Family De | 2,000 SF |
|                     | 3     | Uptown Cheapskate    | 4,900 SF  | 9     | Sports Clips            | 1,400 SF | 16      | Home Solutions Outl | 4,000 SF |
|                     | 4     | Shamani Salon Suites | 2,100 SF  | 10    | The Georgia Hemp        | 1,600 SF | 17      | Gage Chiropractic   | 2,800 SF |
|                     | 5     | Sally Beauty Supply  | 1,600 SF  | 11    | GameStop                | 1,600 SF |         |                     |          |
|                     | 6     | Woodstock Vapor      | 1,200 SF  | 12    | Little Leaf Play Studio | 3,000 SF |         |                     |          |