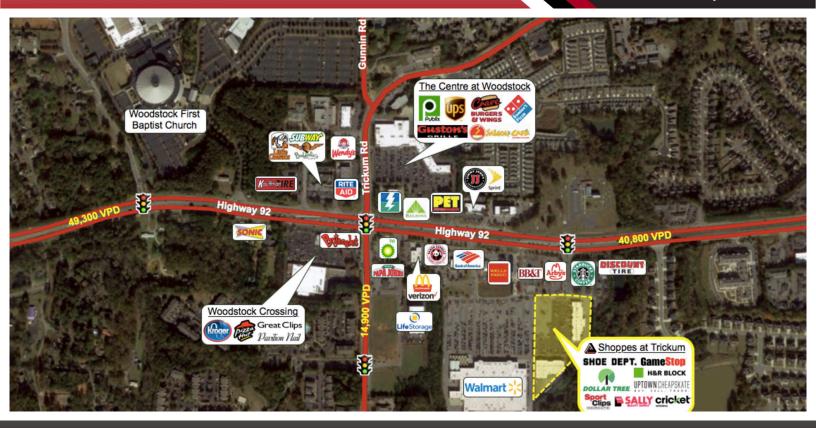

## 12184 GA-92, Woodstock GA 30188

- One last space available in a highly-visible retail center anchored by a Walmart Supercenter.
- ▲ The property is located at a signalized intersection with 7 points of ingress/egress from Highway 92 and Trickum Rd in Woodstock, GA.
- Woodstock is a city in Cherokee County, Georgia that has been recognized as the tenth fastest-growing suburb in the United States in past years.
- Positioned along Woodstock's busy and high-trafficked GA-92 retail corridor and minutes from downtown Woodstock, Roswell, and East Cobb.