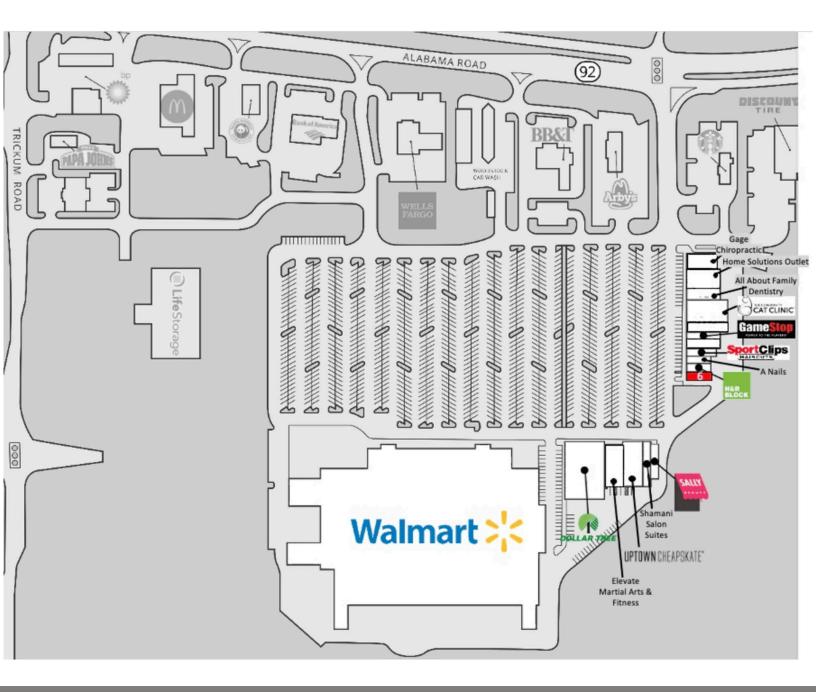

**Available Spaces** 

6 - 1,200 SF

## SHOPPES AT TRICKUM

12184 GA-92

| LEASING INFORMATION |       |                      |           |       |                         |          |         |                     |          |  |  |  |
|---------------------|-------|----------------------|-----------|-------|-------------------------|----------|---------|---------------------|----------|--|--|--|
|                     | Suite | Tenant               | Size/SF   | Suite | Tenant                  | Size/SF  | Suite   | Tenant              | Size/SF  |  |  |  |
|                     | 1     | Dollar Tree          | 12,000 SF | 7     | H&R Block               | 1,200 SF | 13 - 14 | The Community Cat   | 4,600 SF |  |  |  |
|                     | 2     | Elevate Martial Arts | 4,700 SF  | 8     | A Nails                 | 1,200 SF | 15      | All About Family De | 2,000 SF |  |  |  |
|                     | 3     | Uptown Cheapskate    | 4,900 SF  | 9     | Sports Clips            | 1,400 SF | 16      | Home Solutions Outl | 4,000 SF |  |  |  |
|                     | 4     | Shamani Salon Suites | 2,100 SF  | 10    | The Georgia Hemp        | 1,600 SF | 17      | Gage Chiropractic   | 2,800 SF |  |  |  |
|                     | 5     | Sally Beauty Supply  | 1,600 SF  | 11    | GameStop                | 1,600 SF |         |                     |          |  |  |  |
|                     | 6     | Available            | 1.200 SF  | 12    | Little Leaf Play Studio | 3.000 SF |         |                     |          |  |  |  |