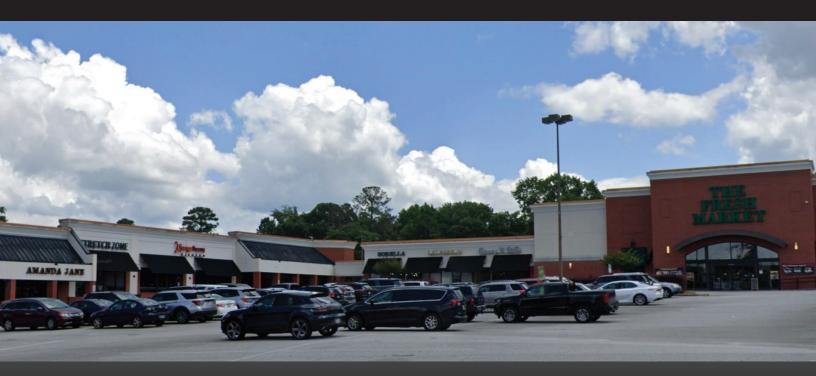

### SITE PLAN

| SUITE   | TENANT                            | SIZE      | SUITE | TENANT                  | SIZE     | SUITE | TENANT                 | SIZE     |
|---------|-----------------------------------|-----------|-------|-------------------------|----------|-------|------------------------|----------|
| OP1     | Available                         | .44 AC    | 160   | LC Nail Salon           | 1,600 SF | 240   | Amanda Jane Hair Salon | 2,526 SF |
| OP2     | Planter's Bank (Coming Available) | 4,140 SF  | 170   | Sorella Apparel         | 1,760 SF | 245   | Stretch Zone           | 1,263 SF |
| 80      | Leslie's Pool                     | 3,214 SF  | 200   | Mattress by Appointmrnt | 1,270 SF | 250   | Orange Theory Fitness  | 5,000 SF |
| 100/110 | Dollar Tree                       | 10,265 SF | 205   | Available               | 1,270 SF | 260   | Available              | 1,263 SF |
| 120     | Available                         | 35,716 SF | 220   | Available               | 1,270 SF | 265   | Blossom Nutritiom      | 1,263 SF |
| 130     | The Fresh Market                  | 21,192 SF | 230   | Available               | 1,270 SF | 280   | Under Contract         | 2,760 SF |
| 140     | Beem Light Sauna                  | 1,760 SF  | 235   | Available               | 1,270 SF |       |                        |          |