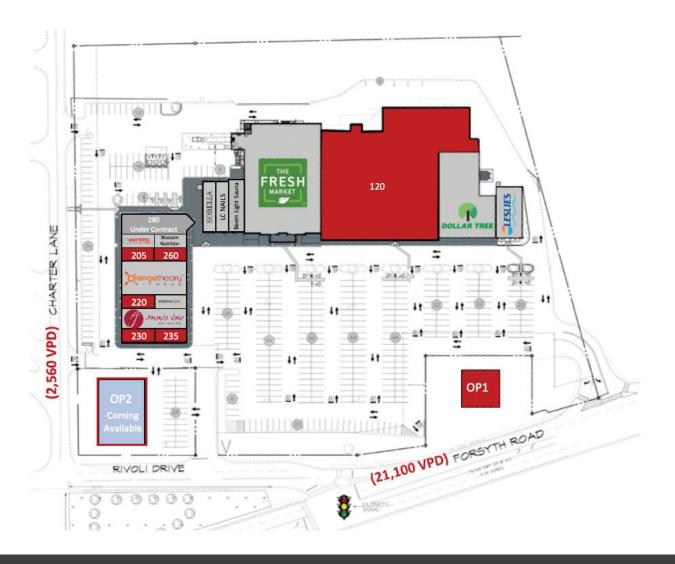

### SITE PLAN

| SUITE   | TENANT                            | SIZE      | SUITE | TENANT                  | SIZE     | SUITE | TENANT                 | SIZE     |
|---------|-----------------------------------|-----------|-------|-------------------------|----------|-------|------------------------|----------|
| OP1     | Available                         | .44 AC    | 160   | LC Nail Salon           | 1,600 SF | 240   | Amanda Jane Hair Salon | 2,526 SF |
| OP2     | Planter's Bank (Coming Available) | 4,140 SF  | 170   | Sorella Apparel         | 1,760 SF | 245   | Stretch Zone           | 1,263 SF |
| 80      | Leslie's Pool                     | 3,214 SF  | 200   | Mattress by Appointmrnt | 1,270 SF | 250   | Orange Theory Fitness  | 5,000 SF |
| 100/110 | Dollar Tree                       | 10,265 SF | 205   | Available               | 1,270 SF | 260   | Available              | 1,263 SF |
| 120     | Available                         | 35,716 SF | 220   | Available               | 1,270 SF | 265   | Blossom Nutritiom      | 1,263 SF |
| 130     | The Fresh Market                  | 21,192 SF | 230   | Available               | 1,270 SF | 280   | Under Contract         | 2,760 SF |
| 140     | Beem Light Sauna                  | 1,760 SF  | 235   | Available               | 1,270 SF |       |                        |          |

Full access lighted intersection along Rivoli Dr and Forsyth Rd Right-in/Right-out access along Charter Lane

Pylon Signage along Rivoli Dr

Kimberly Dart 770-356-1976 Heidt kim@dartretail.com