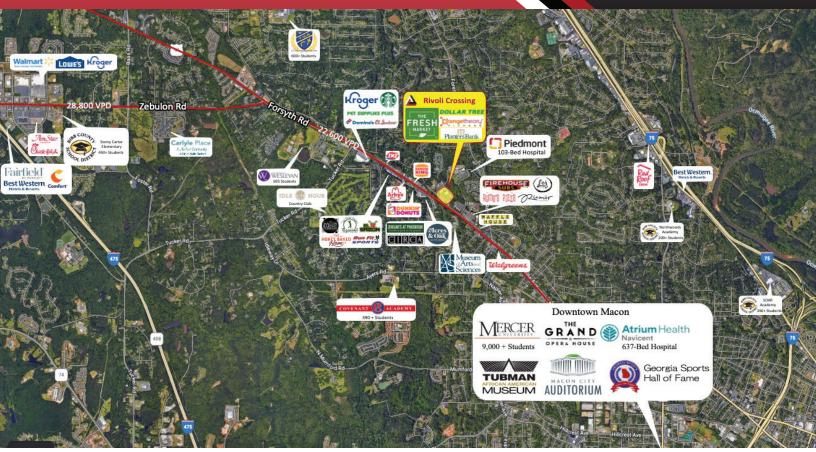

### **RIVOLI CROSSING**

4357 Forsyth Rd., Macon GA 31210

Megann 470-210-6880 Poe meg@dartretail.com Kimberly Dart 770-356-1976 Heidt kim@dartretail.com

### HIGHLIGHTS

- Sub-dividable 35,716 sf former Stein Mart box and 1,170 7,726 sf of shop space available.
- Former BB&T outparcel available for ground lease or build to suit.
- Anchored by The Fresh Market, the only specialty grocer in Macon.
- Adjacent to Piedmont Macon Medical Center, ranked #10 in the Top Large Hospitals in Georgia.
- Conveniently situated on Hwy 41, the property is minutes from Idle Hour Golf & Country Club, Wesleyan College, and Downtown Macon.

Full access lighted intersection along Rivoli Dr and Forsyth Rd Right-in/Right-out access along Charter Lane

Pylon Signage along Rivoli Dr

Kimberly Dart 770-356-1976 Heidt kim@dartretail.com