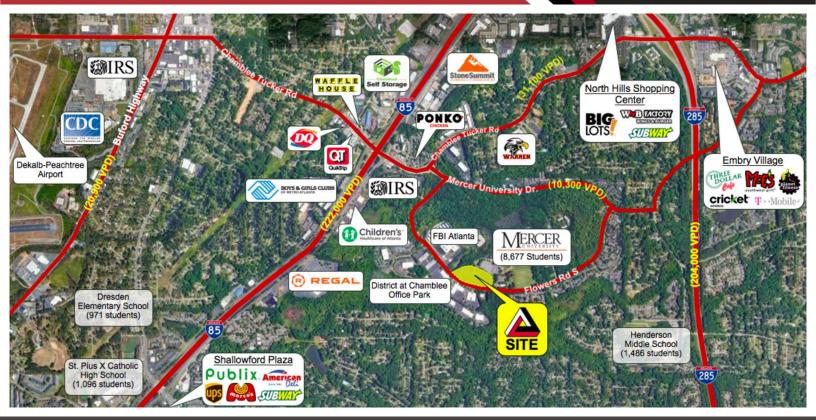

### 2960 Flowers Rd. S, Atlanta GA 30341

- Endcap Restaurant with patio opportunity grease trap installed
- Located on Mercer University's Atlanta Campus off Chamblee Tucker Road, just inside the Atlanta Perimeter at I-85 and I-285.
- Mixed-use development with 124 student lofts and 8,329 SF of retail and restaurant space.
- In close proximity to the FBI Atlanta Division offices (151,066 SF) and the District at Chamblee Office Park (240,966 SF).
- The campus extension serves the neighborhoods of Embry Hills, Henderson Mill, and Chamblee.