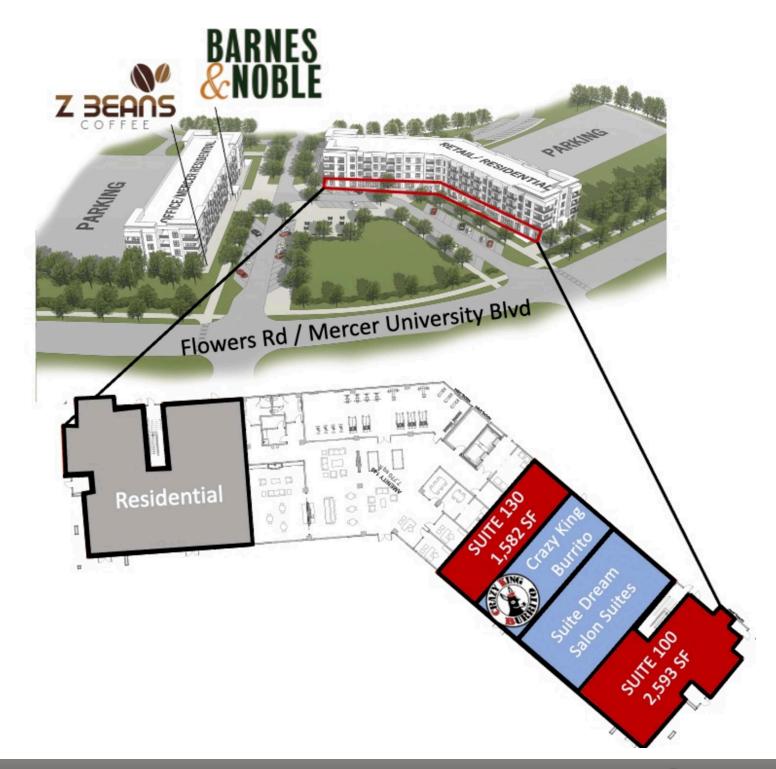

### **Available Spaces**

100 - 2,593 SF

130 - 1,582 SF

404-510-0966 robyn@dartretail.com

MERCER ATLANTA 2960 FLOWERS RD. S

|       |                    |          | LEASING INFORMATION |                    |          |  |
|-------|--------------------|----------|---------------------|--------------------|----------|--|
| Suite | Tenant             | Size/SF  | Suite               | Tenant             | Size/SF  |  |
| 100   | Available          | 2,593 SF | 120                 | Crazy King Burrito | 1,692 SF |  |
| 110   | Suite Dreams Salon | 2,462 SF | 130                 | Available          | 1,582 SF |  |