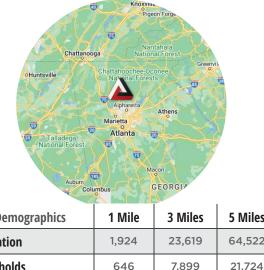

# HICKORY FLAT PADS - PAD SITE AVAILABLE

| 2024 Demographics    | 1 MIIe    | 3 Miles   | 5 Miles   |  |
|----------------------|-----------|-----------|-----------|--|
| Population           | 1,924     | 23,619    | 64,522    |  |
| Households           | 646       | 7,899     | 21,724    |  |
| Average HH Income    | \$127,088 | \$126,444 | \$119,048 |  |
| Daytime Population   | 1,388     | 4,117     | 13,934    |  |
|                      |           |           |           |  |
|                      | 5 Min     | 10 Min    | 15 Min    |  |
| Drivetime Population | 6,984     | 42,665    | 127,367   |  |