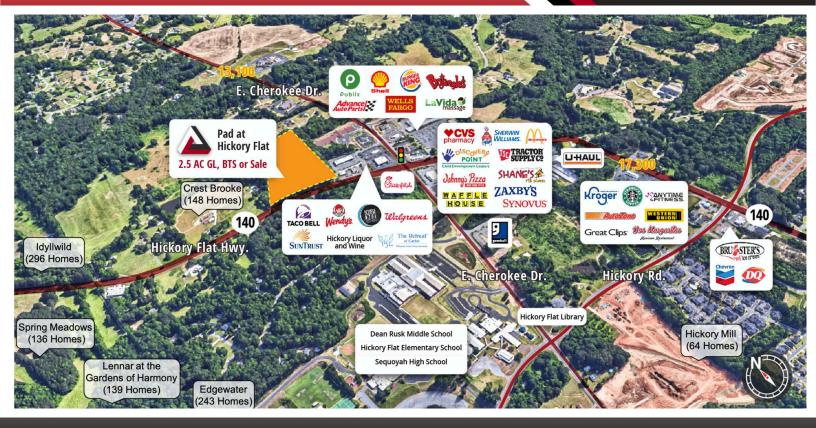

### 6103 Hickory Flat Highway, Canton GA 30115

- Located in one of the fastest growing areas of Cherokee County, which has experienced a surge in population over the past 7 years.
- 15+ new residential developments planned with an estimated 1,900 new rooftops.
- Highly rated Cherokee County Schools located 1/4 mile from site with 4,200+ students enrolled .
- Convenient 15 minute drive to Downtown Woodstock and Canton.
- Positioned along the primary artery connecting Cherokee County and Fulton County.

### **Available Spaces**

Pad 3 - .69 AC

Kimberly Dart 770-356-1976 Heidt kim@dartretail.com Robyn 404-510-0966 Flanagan robyn@dartretail.com

HICKORY FLAT PADS 6103 HICKORY FLAT HIGHWAY

| LEASING INFORMATION |          |         |       |          |         |       |           |         |  |
|---------------------|----------|---------|-------|----------|---------|-------|-----------|---------|--|
| Suite               | Tenant   | Size/SF | Suite | Tenant   | Size/SF | Suite | Tenant    | Size/SF |  |
| Pad 1               | At Lease | 1.13 AC | Pad 2 | At Lease | 1.4 AC  | Pad 3 | Available | .69 AC  |  |