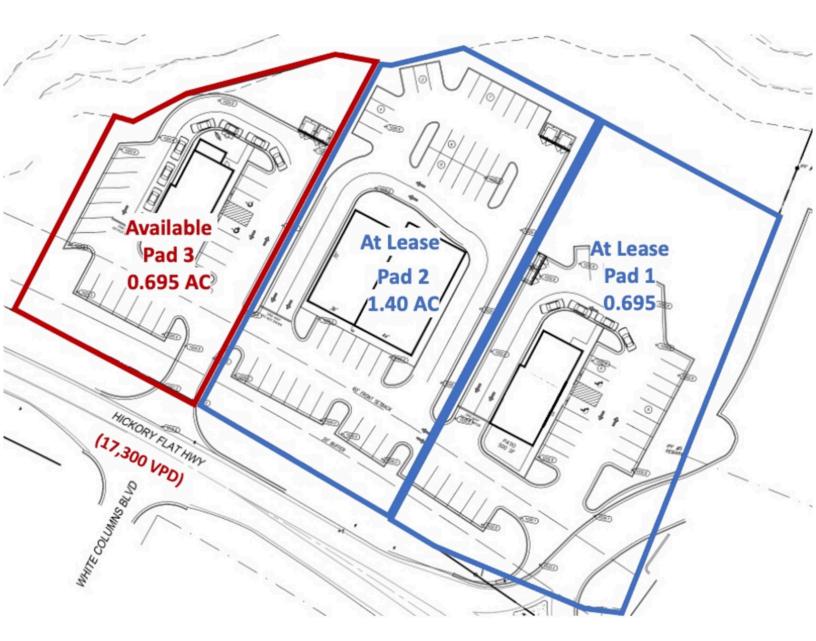

### **Available Spaces**

Pad 3 - .69 AC

Kimberly Dart 770-356-1976 Heidt kim@dartretail.com Robyn 404-510-0966 Flanagan robyn@dartretail.com

HICKORY FLAT PADS 6103 HICKORY FLAT HIGHWAY

| LEASING INFORMATION |          |         |       |          |         |       |           |         |  |
|---------------------|----------|---------|-------|----------|---------|-------|-----------|---------|--|
| Suite               | Tenant   | Size/SF | Suite | Tenant   | Size/SF | Suite | Tenant    | Size/SF |  |
| Pad 1               | At Lease | 1.13 AC | Pad 2 | At Lease | 1.4 AC  | Pad 3 | Available | .69 AC  |  |