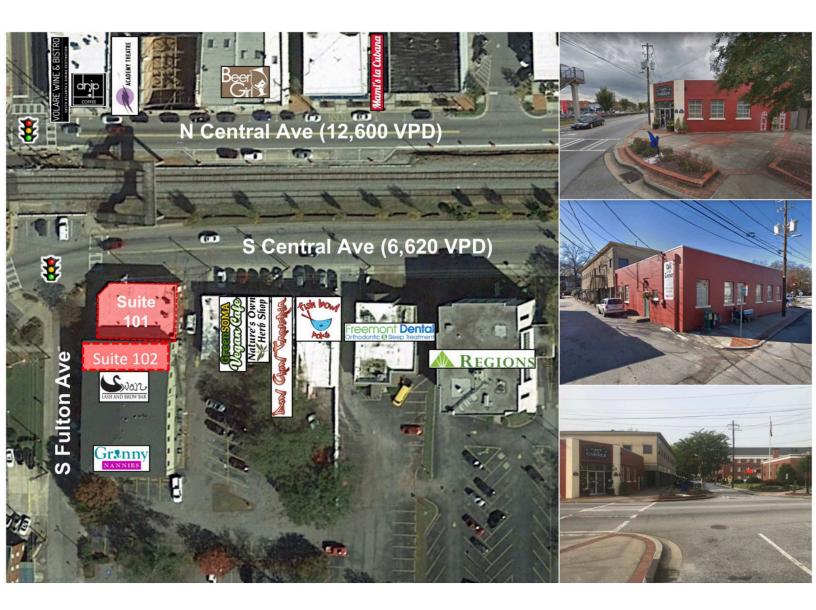

## 636 S Central Ave, Hapeville GA 30354

- Restaurant Space Available, Large Exclusive Parking Lot.
- Located in the high pedestrian trafficked Historic Downtown Hapeville.
- Near Delta, Wells Fargo, & Porsche offices in a walkable neighborhood area with numerous eclectic, local, and regional retailers and restaurants.
- Close proximity to major interstates I-85 (140,000 VPD), I-75 (167,000 VPD) and I-285 (165,000 VPD).
- Less than a mile from Hartsfield Jackson International Airport, one of the busiest airports in the U.S. with roughly 50,251,962 passengers annually.
- Corner lot with great visibility at a lighted intersection.

**Available Spaces** 

101 - 2,500 SF

102 - 1,300 SF

**Megann Poe** 

636 S CENTRAL AVE

|       |           |          | LEASING INFORMATION |           |          |
|-------|-----------|----------|---------------------|-----------|----------|
| Suite | Tenant    | Size/SF  | Suite               | Tenant    | Size/SF  |
| 101   | Available | 2,500 SF | 102                 | Available | 1,300 SF |