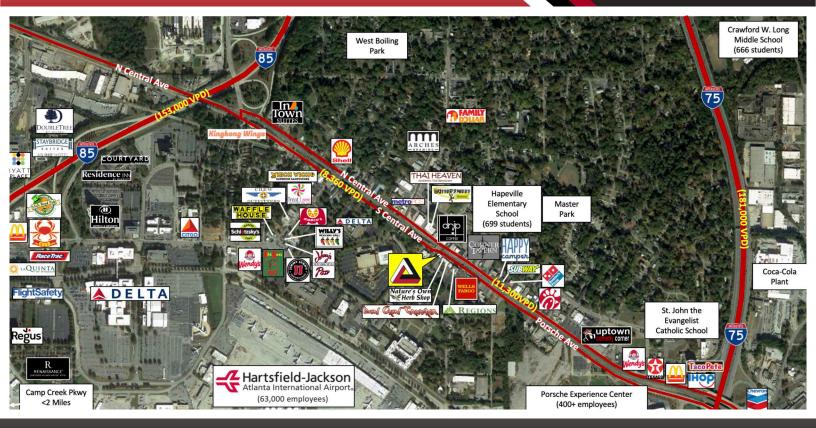

## 636 S Central Ave, Hapeville GA 30354

- Restaurant Space Available, Large Exclusive Parking Lot.
- Located in the high pedestrian trafficked Historic Downtown Hapeville.
- Near Delta, Wells Fargo, & Porsche offices in a walkable neighborhood area with numerous eclectic, local, and regional retailers and restaurants.
- Close proximity to major interstates I-85 (140,000 VPD), I-75 (167,000 VPD) and I-285 (165,000 VPD).
- Less than a mile from Hartsfield Jackson International Airport, one of the busiest airports in the U.S. with roughly 50,251,962 passengers annually.
- Corner lot with great visibility at a lighted intersection.