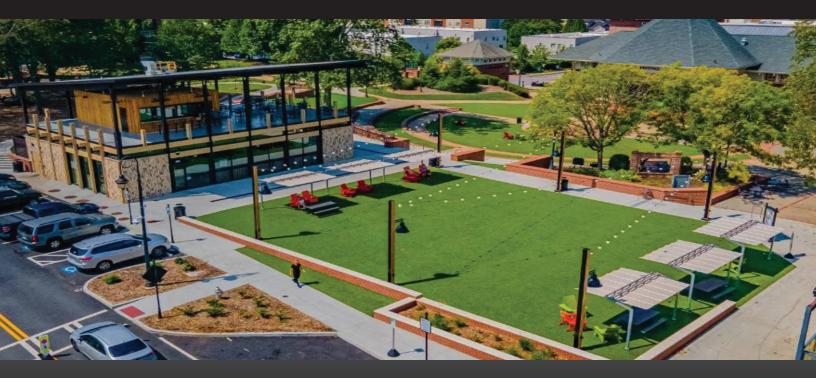

## **HIGHLIGHTS**

- Duluth Marketplace is a three-story mixed-use development in downtown Duluth with 1,000 SF To 9,000+ SF Of New Construction.
- Restaurant & Retail Space for lease.
- Commissary kitchen space is available in 3rd floor units.
- 11,000 SF to be occupied by Thrive Co-Working.
- Site is in a highly-visible location on Main Street in Downtown Duluth with a large parking area.
- Large outdoor patios are available.
- The property is located in the main shopping corridor, surrounded by other retail and places to eat.