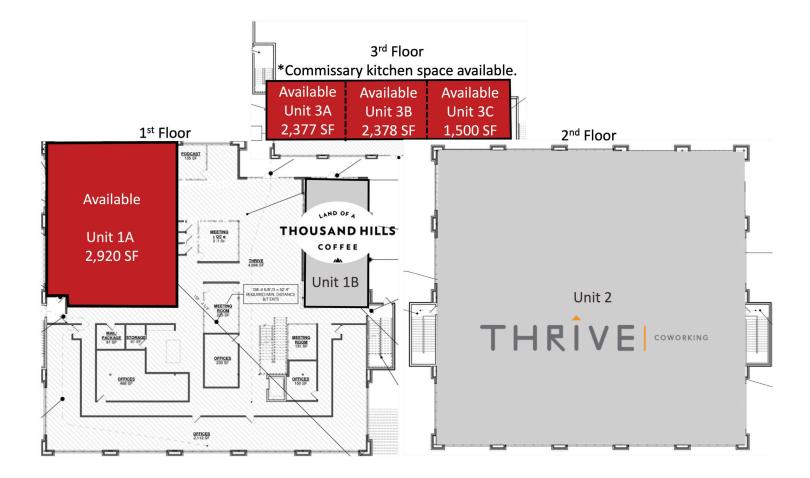

Min

SITE PLAN

| SUITE | TENANT               | SIZE     | SUITE | TENANT            | SIZE      | SUITE | TENANT    | SIZE     |
|-------|----------------------|----------|-------|-------------------|-----------|-------|-----------|----------|
| 1A    | Available            | 2,920 SF | 2     | Thrive Co-Working | 11,860 SF | 3B    | Available | 2,378 SF |
| 18    | Land of a Thousand … | 1,067 SF | 3A    | Available         | 2,377 SF  | 3C    | Available | 1,500 SF |