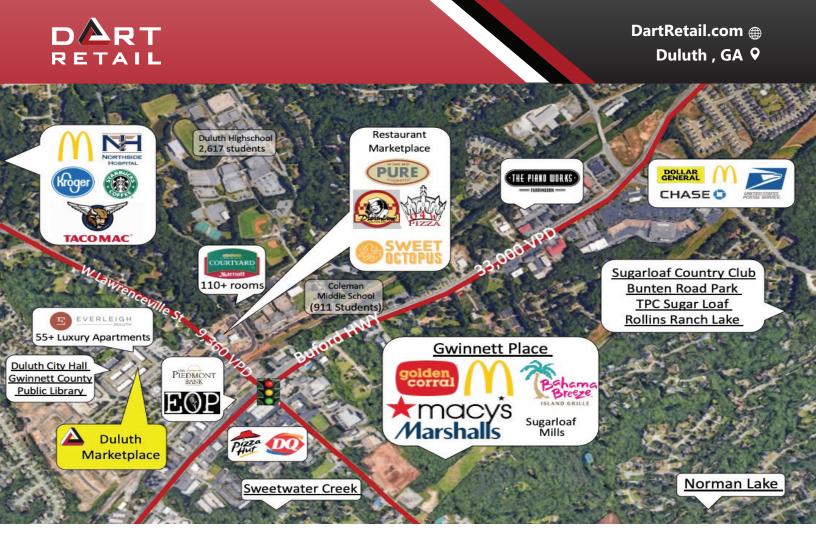

33,000 on Buford Hwy. 9,360 on W Lawrenceville St.

Right-in/Right-out access along W Lawrenceville St. Right-In/Right-Out on Main St.

Storefront Façade and Blade Signage available.

Megann C. 470-210-6880 meg@dartretail.com Poe