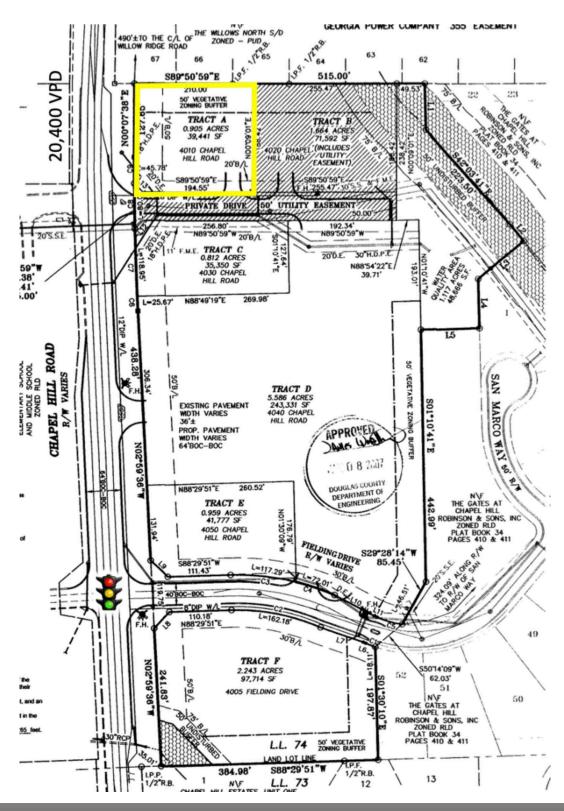

## **Available Spaces**

A - .9 AC

## **LEASING INFORMATION**

| Suite | Tenant    | Size/SF |
|-------|-----------|---------|
| Α     | Available | .9 AC   |