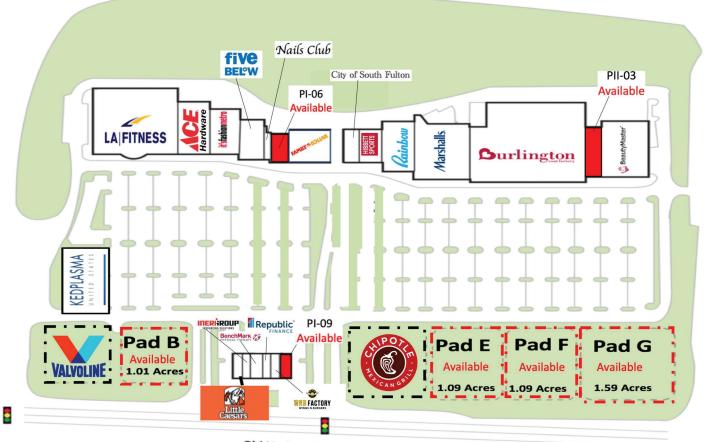

#### **SITE PLAN**

| SUITE | TENANT             | SIZE      | SUITE      | TENANT                 | SIZE      | SUITE | TENANT                 | SIZE      |
|-------|--------------------|-----------|------------|------------------------|-----------|-------|------------------------|-----------|
| P1-01 | LA Fitness         | 42,000 SF | P1-11      | Republic Finance       | 1,480 SF  | P2-09 | Rainbow                | 12,934 SF |
| P1-02 | Ace Hardware       | 12,600 SF | P1-12      | Benchmark Physical ··· | 1,603 SF  | Pad A | Valvoline              | 1.02 AC   |
| P1-03 | It's Fashion Metro | 10,000 SF | P1-13      | Inergroup Staffing     | 1,893 SF  | Pad B | Available              | 1.01 AC   |
| P1-04 | Five Below         | 9,156 SF  | P1-14      | Little Caesar's        | 1,600 SF  | Pad D | Chipotle Mexican Grill | 1.24 AC   |
| P1-05 | Nails Club         | 1,200 SF  | P2-01 & 02 | Beauty Master          | 20,320 SF | Pad E | Available              | 1.09 AC   |
| P1-06 | Available          | 4,000 SF  | P2-03      | Available              | 6,000 SF  | Pad F | Available              | 1.09 AC   |
| P1-07 | Family Dollar      | 8,000 SF  | P2-05      | Burlington             | 65,000 SF | Pad G | Available              | 1.09 AC   |
| P1-08 | Family Dollar      | 3,000 SF  | P2-06      | Marshall's             | 24,000 SF |       |                        |           |
| P1-09 | Available          | 1,600 SF  | P2-07      | Hibbett Sports         | 6,000 SF  |       |                        |           |
| P1-10 | WNB Factory        | 1,619 SF  | P2-08      | City of South Fulton   | 3,000 SF  |       |                        |           |