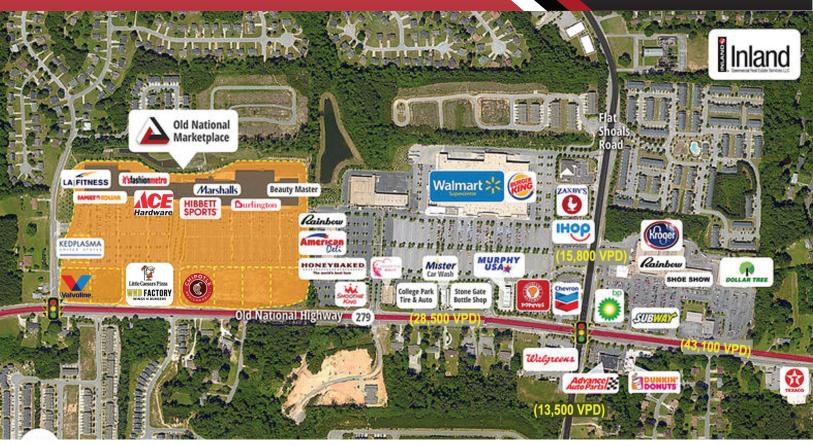

### HIGHLIGHTS

- 235,155 SF power shopping center located in the new city of South Fulton.
- Anchored by LA Fitness, Marshalls, and Burlington, with cross-access to Walmart.
- Right-in/Right-out on Old National Hwy.
- Located in close proximity to Atlanta's Hartsfield-Jackson International Airport, one of the busiest airports in the U.S. with roughly 50,251,962 passengers annually.
- Serves as the main north-south artery through the area connecting I-85 with Old National and Flat Shoals Road.

43,100 on Old National Highway (N) 28,500 on Old National Highway (S) 13,500 on Flat Shoals Road (E) 15,800 on Flat Shoals Road (W)

Right In / Right Out on Old National Highway Cross-access to Walmart shopping center